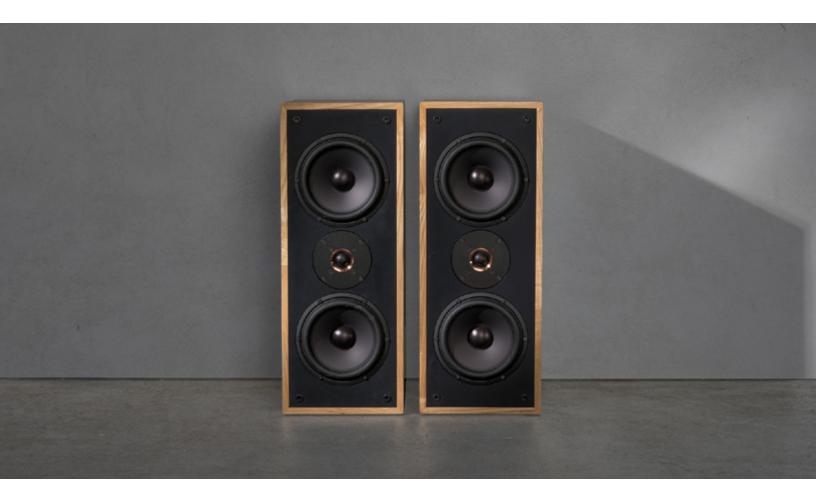

## Description

Leon's flagship Timbre SEVEN bookshelf speakers celebrate a 20year history of American craftsmanship, acoustic engineering, and timeless aesthetics. Each speaker features handmade 7" aluminum cone woofers and 25mm cloth-dome tweeters mounted in a solid billet aluminum baffle. The cabinet is handcrafted from 1" solid hardwood butcher-block and hand finished to bring out the natural character of the wood. Ideal for a contemporary two-channel listening room or filling a dedicated space with high-output, theater-quality sound.

## Available Finishes

hardwoods

**Key Features** 

- Handmade 7" aluminum cone woofers and 25mm cloth-dome tweeters
- 1" solid hardwood butcher-block cabinets and solid aluminum baffles provide unparalleled structural rigidity while decreasing unwanted resonance
- Unrivaled high-fidelity sound experience featuring smooth, effortless high frequencies and musical bass that captures the nuances and character of any performance
- Sonically-matched to our Horizon, Profile and Detail SEVEN Series for home theater and maximum design flexibility
- Meticulously handcrafted, detailed, and tested in the USA