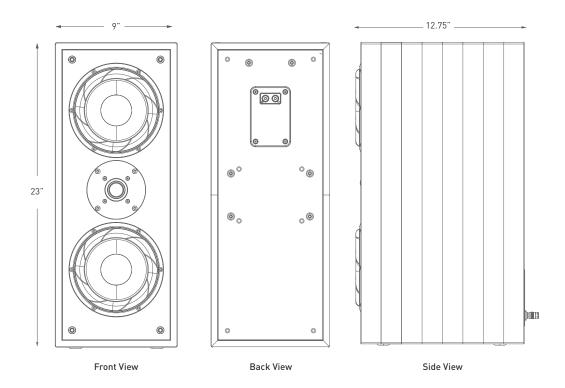

## TECHNICAL SPECIFICATIONS

| Height      | 23"                                                                                           |
|-------------|-----------------------------------------------------------------------------------------------|
| Width       | 9"                                                                                            |
| Depth       | 12.75"; 13" with grill and hardware                                                           |
| Material    | Solid hardwood enclosure; solid aluminum baffle                                               |
| Weight      | 50 lbs.                                                                                       |
| Finish      | Ash (Natural), Black Walnut (Natural), Grain White,<br>Grain Black, or any custom paint color |
| Grill       | Matte black fabric (custom grills available)*                                                 |
| Connections | Copper binding post                                                                           |

| Components     | <ul><li>(2) 7" aluminum cone woofers;</li><li>(1) 25mm cloth-dome tweeters</li></ul> |
|----------------|--------------------------------------------------------------------------------------|
| Impedance      | 4Ω                                                                                   |
| Rec. Power     | 150-250W                                                                             |
| Max. Output    | 110dB                                                                                |
| Coverage       | Hor: 110°; Vert: 140°                                                                |
| Freq. Resp.    | 60-20kHz +/- 3dB                                                                     |
| Sensitivity    | 85dB @ 2.83V/1m                                                                      |
| Configurations | L/R Stereo Pair or Center Channel                                                    |
|                |                                                                                      |