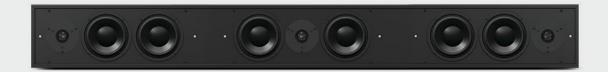

## Description

Leon's Horizon Series ultra-thin soundbars are designed to complement today's thinnest TVs, providing high-performance audio in the slimmest possible enclosure. Built to match the exact width of any display, all of our Horizon ultra-thin models use audiophile-grade components to bring music, movies, and TV to life with stunning detail and authenticity all in a cabinet as thin as 2.75". Perfect for mid to larger spaces throughout the home.

## **Key Features**

- Custom built to match the exact width of any display
- 5" ultra-thin, audiophile-grade woofers and 1" silk-dome tweeters provide extreme precision and musical detail
- Easily mounts above or below any TV, or directly to the wall with Leon's exclusive mounting brackets
- 2.75" depth perfectly complements any ultra-thin TV
- Available as Left/Center/Right, Left/Right or Center-only channels
- Solid MDF construction, handcrafted in the USA