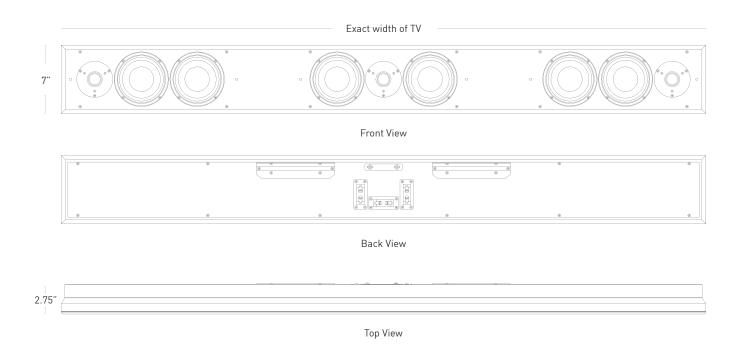

## **Key Features**

- Custom built to match the exact width of any display
- 5" ultra-thin, audiophile-grade woofers and 1" silk-dome tweeters provide extreme precision and musical detail
- Easily mounts above or below any TV, or directly to the wall with Leon's exclusive mounting brackets
- 2.75" depth perfectly complements any ultra-thin TV
- Available as Left/Center/Right, Left/Right or Center-only channels
- Solid MDF construction, handcrafted in the USA

## TECHNICAL SPECIFICATIONS

| Height      | 7"                                     | Components     | 5" ultra-thin woofers; 1" silk-dome tweeters |
|-------------|----------------------------------------|----------------|----------------------------------------------|
| Width       | Exact width of TV                      | Impedance      | L/C/R: 8Ω                                    |
| Depth       | 2.75" (3" with grill)                  | Rec. Power     | L/C/R: 25-125W                               |
| Weight      | 20-35 lbs.                             | Max. Output    | L/C/R: 104dB avg; 110dB peak                 |
| Material    | MDF enclosure                          | Coverage       | L/C/R: Hor: 110°, Vert: 140°                 |
| Finish      | Matte Black (or any custom finish)     | Freq. Resp.    | L/C/R: 100-20kHz                             |
| Grill       | Black Fabric (custom grills available) | Sensitivity    | L/C/R: 88dB@2.83V/1m                         |
| Connections | Spring-loaded terminals                | Configurations | Hz55UX, Hz55UX-LR, Hz55UX-C                  |
| Mounting    | HzUMB, HzMMB-UT, HzTTS                 |                |                                              |
|             |                                        |                |                                              |