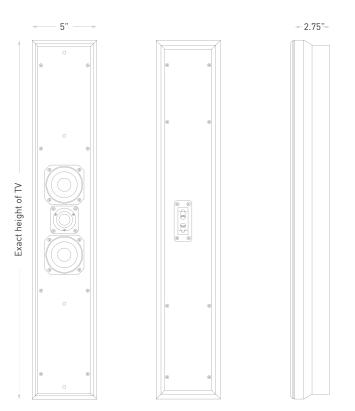

### TECHNICAL SPECIFICATIONS

| Height      | Exact height of TV                     | Components     | 3" woofers; 1" tweeters    |
|-------------|----------------------------------------|----------------|----------------------------|
| Width       | 5″                                     | Impedance      | L/R: 6Ω -MC: 4Ω            |
| Depth       | 2.75" (3" with grill)                  | Rec. Power     | L/R: 50 -100W              |
| Weight      | 15-30 lbs.                             | Max. Output    | L/R: 98dB; 104dB peak      |
| Material    | MDF enclosure                          | Coverage       | L/R: Vert: 110°, Hor: 140° |
| Finish      | Matte Black (or any custom finish)     | Freq. Resp.    | L/R: 125-20kHz (+/- 3db)   |
| Grill       | Black Fabric (custom grills available) | Sensitivity    | L/R: 85dB @ 2.83V/1m       |
| Connections | Spring-loaded terminals                | Configurations | Pr33, Pr33-MC              |
| Mounting    | PrSMB, PrMMB, PrTTS                    |                |                            |
|             |                                        |                |                            |