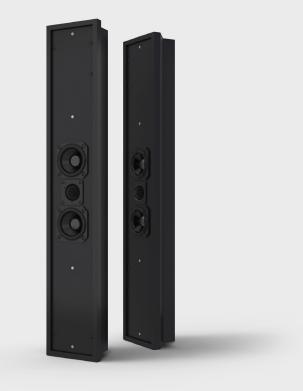

#### Description

The Profile Pr33 provides a perfect balance of high-performance and high design. Custom built to match the exact height of any display, the Profile Pr33 is the ideal speaker to match 40" -50" TVs in smaller rooms and bedrooms. The shallow depth cabinets are equipped with 3" high-performance woofers and 1" silk-dome tweeters to reproduce music and dialogue with stunning authenticity.

#### **Key Features**

- Custom built to match the exact height of any display
- 3" high-performance woofers and 1" silk-dome tweeters reproduce music and dialogue with stunning authenticity
- 2.25" depth perfectly complements any ultra-thin TV
- Easily mounts above or below any TV, or directly to the wall with Leon's exclusive mounting brackets
- Available as a stereo pair, or as multi-channel speakers
- Solid MDF construction, handcrafted in the USA