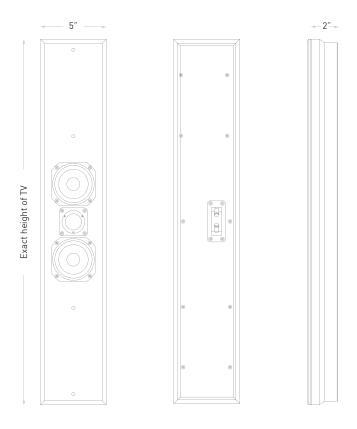

### TECHNICAL SPECIFICATIONS

| Height      | Exact height of TV                      | Components     | 3" ultra-thin woofers; 1" silk-dome tweeters |
|-------------|-----------------------------------------|----------------|----------------------------------------------|
| Width       | 5"                                      | Impedance      | L/R: 6Ω -MC: 4Ω                              |
| Depth       | 2" (2.25" with grill)                   | Rec. Power     | L/R: 25 -125W                                |
| Weight      | 15-30 lbs.                              | Max. Output    | L/R: 98dB; 104dB peak                        |
| Material    | MDF enclosure                           | Coverage       | L/R: Hor: 110°, Vert: 140°                   |
| Finish      | Matte Black (custom finishes available) | Freq. Resp.    | L/R: 120-20kHz                               |
| Grill       | Black Fabric (custom grills available)  | Sensitivity    | L/R: 86dB@2.83V/1m                           |
| Connections | Spring-loaded terminals                 | Configurations | Pr33UX, Pr33UX-MC                            |
| Mounting    | PrSMB, PrMMB, PrTTS                     |                |                                              |