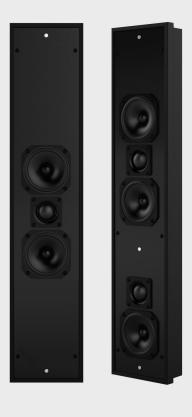

#### Description

Leon's Profile Series ultra-thin sidemount speakers are designed to complement today's thinnest TVs, providing high-performance audio in the slimmest possible enclosure. Built to match the exact height of any display, all of our Profile ultra-thin models use audiophile-grade components to bring music, movies, and TV to life with stunning detail and authenticity—all in a cabinet as thin as 2.75". Perfect for mid to larger spaces throughout the home.

#### **Key Features**

- · Custom built to match the exact height of any display
- 3" ultra-thin, audiophile-grade woofers and 1" silk-dome tweeters provide extreme precision and musical detail
- + 2.25" depth perfectly complements any ultra-thin TV
- Easily mounts above or below any TV, or directly to the wall with Leon's exclusive mounting brackets
- Available as a stereo pair, or as multi-channel speakers
- Solid MDF construction, handcrafted in the USA