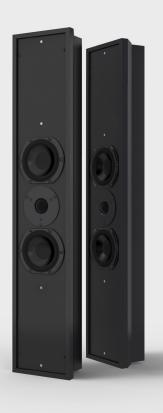

## Description

The Profile Pr44 is ideal for small home theater systems and everyday TV viewing. Custom built to match the exact height of any display, these slim cabinets are equipped with 4" high-performance woofers and 1" silk-dome tweeters to provide excellent sonic clarity at all volumes. With versatile mounting options and precision craftsmanship, the Profile Pr44 Series is the perfect complement to 55" -75" TVs in small to medium-sized rooms.

## **Key Features**

- · Custom built to match the exact height of any display
- 4" high-performance woofers and 1" silk-dome tweeters reproduce music and dialogue with stunning authenticity
- 3.25" depth perfectly complements any ultra-thin TV
- Easily mounts above or below any TV, or directly to the wall with Leon's exclusive mounting brackets
- Available as a stereo pair, or as multi-channel speakers
- Solid MDF construction, handcrafted in the USA