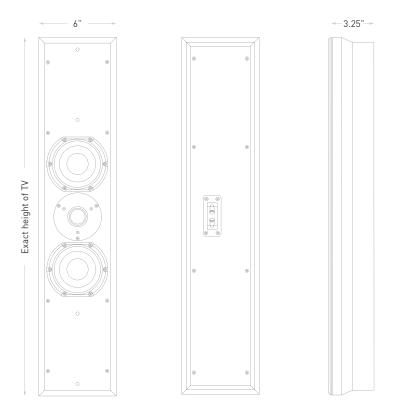

## TECHNICAL SPECIFICATIONS

| Height      | Exact height of TV                     | Components     | 4" woofers; 1" tweeters    |
|-------------|----------------------------------------|----------------|----------------------------|
| Width       | 6"                                     | Impedance      | L/R: 6Ω -MC: 4Ω            |
| Depth       | 3.25" (3.5" with grill)                | Rec. Power     | L/R: 50-200W               |
| Weight      | 20-35 lbs.                             | Max. Output    | L/R: 100dB; 105dB peak     |
| Material    | MDF enclosure                          | Coverage       | L/R: Vert: 110°, Hor: 140° |
| Finish      | Matte Black (or any custom finish)     | Freq. Resp.    | L/R: 95–20kHz              |
| Grill       | Black Fabric (custom grills available) | Sensitivity    | L/R: 87dB @ 2.83V/1m       |
| Connections | Spring-loaded terminals                | Configurations | Pr44, Pr44-MC              |
| Mounting    | PrSMB, PrMMB, PrTTS                    |                |                            |