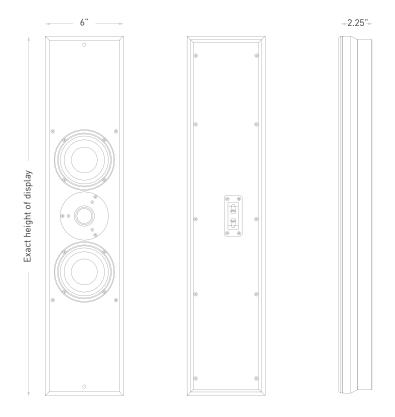

### TECHNICAL SPECIFICATIONS

| Height      | Exact height of TV                    | Components     | 4" ultra-thin woofers; 1" silk-dome tweeters |
|-------------|---------------------------------------|----------------|----------------------------------------------|
| Width       | 6"                                    | Impedance      | L/R: 60 -MC: 40                              |
| Depth       | 2.25" (2.5" with grill)               | Rec. Power     | L/R: 25-125W                                 |
| Weight      | 15-30 lbs.                            | Max. Output    | L/R: 100dB; 104dB peak                       |
| Material    | MDF enclosure                         | Coverage       | L/R: Vert: 110°, Hor: 140°                   |
| Finish      | Match TV color (or any custom finish) | Freq. Resp.    | L/R: 110-20kHz                               |
| Grill       | Standard woven fabric                 | Sensitivity    | L/R: 88dB @ 2.83V/1m                         |
| Connections | Spring-loaded terminals               | Configurations | Pr44UX, Pr44UX-MC                            |
| Mounting    | PrSMB, PrMMB, PrTTS                   |                |                                              |