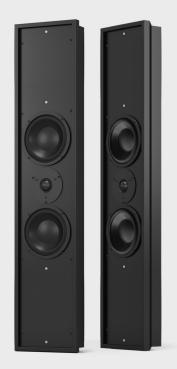

#### Description

Leon's Profile Series ultra-thin sidemount speakers are designed to complement today's thinnest TVs, providing high-performance audio in the slimmest possible enclosure. Built to match the exact height of any display, all of our Profile ultra-thin models use audiophile-grade components to bring music, movies, and TV to life with stunning detail and authenticity—all in a cabinet as thin as 2.75". Perfect for mid to larger spaces throughout the home.

#### **Key Features**

- Custom built to match the exact height of any display
- 4" ultra-thin, audiophile-grade woofers and 1" silk-dome tweeters provide extreme precision and musical detail
- 2.25" depth perfectly complements any ultra-thin TV
- Easily mounts above or below any TV, or directly to the wall with Leon's exclusive mounting brackets
- Available as a stereo pair, or as multi-channel speakers
- Solid MDF construction, handcrafted in the USA