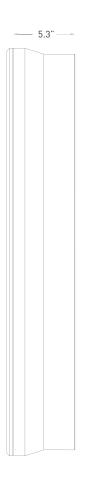

## TECHNICAL SPECIFICATIONS

| Height      | Exact height of TV                     |
|-------------|----------------------------------------|
| Width       | 9"                                     |
| Depth       | 5.3" (5.82" with grill and hardware)   |
| Weight      | 20-40 lbs.                             |
| Material    | MDF enclosure                          |
| Finish      | Matte Black                            |
| Grill       | Black Fabrid (custom grills available) |
| Connections | Copper binding post                    |
| Mounting    | PrSMB, PrMMB, PrTTS                    |