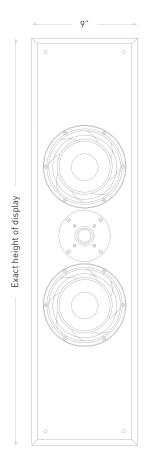

## TECHNICAL SPECIFICATIONS

| Height      | Exact height of TV                     |
|-------------|----------------------------------------|
| Width       | 9"                                     |
| Depth       | 5.3" (5.82" with grill and hardware)   |
| Weight      | 20-40 lbs.                             |
| Material    | MDF enclosure                          |
| Finish      | Matte Black                            |
| Grill       | Black Fabrid (custom grills available) |
| Connections | Copper binding post                    |
| Mounting    | PrSMB, PrMMB, PrTTS                    |

| Components     | 7" aluminum cone woofers;<br>25mm cloth-dome tweeters |
|----------------|-------------------------------------------------------|
| Impedance      | 40                                                    |
| Rec. Power     | 150-250W                                              |
| Max. Output    | 110dB                                                 |
| Coverage       | Hor: 110°; Vert: 140°                                 |
| Freq. Resp.    | 60-20kHz +/- 4dB                                      |
| Sensitivity    | 85dB @ 2.83V/1m                                       |
| Configurations | PrSEVEN, PrSEVEN-MC                                   |
|                |                                                       |