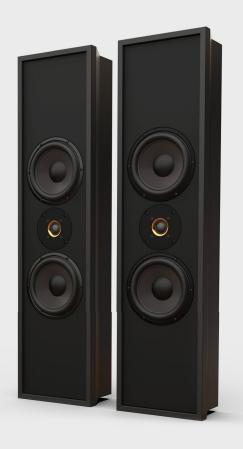

## Description

Leon's flagship Profile SEVEN celebrates a 20-year history of American craftsmanship, acoustic engineering, and timeless aesthetics. Each speaker is handcrafted from 1" solid MDF and features world-class 7" aluminum cone woofers and 25mm cloth-dome tweeters for an unrivaled listening experience—captivating the casual listener, and indulging the discerning audiophile. Ideal for any Living Space Theater® or filling a dedicated space with high-output, theater-quality sound.

## **Key Features**

- · Custom built to match the exact height of any display
- Handmade 7" aluminum-cone woofers and 25mm cloth-dome tweeters provide an unrivaled listening experience
- 1" solid MDF cabinets provide structural rigidity to decrease unwanted resonance
- Easily mounts above or below any TV, or directly to the wall with Leon's exclusive mounting brackets
- Available as a stereo pair, or as multi-channel speakers
- Sonically-matched to Detail SEVEN surround sound speakers for home theater applications
- Meticulously handcrafted, detailed, and tested in the USA

| Components     | 7" aluminum cone woofers;<br>25mm cloth-dome tweeters |
|----------------|-------------------------------------------------------|
| Impedance      | 40                                                    |
| Rec. Power     | 150-250W                                              |
| Max. Output    | 110dB                                                 |
| Coverage       | Hor: 110°; Vert: 140°                                 |
| Freq. Resp.    | 60-20kHz +/- 4dB                                      |
| Sensitivity    | 85dB @ 2.83V/1m                                       |
| Configurations | PrSEVEN, PrSEVEN-MC                                   |
|                |                                                       |