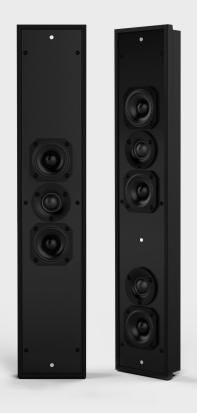

## Description

Leon's Profile PrUT ultra-thin speakers are custom-built to match the exact height of any display without compromising sound. At less than 2" deep, the PrUT features 2.5" woofers and 22mm cloth-dome tweeters for detailed sound reproduction with an astoundingly warm, lifelike acoustic spectrum. Perfect for smaller to midsize rooms and entertainment spaces.

## **Key Features**

- · Custom built to match the exact height of any display
- 2.5" reference-grade woofers and 28mm tweeters provide a
- \* 3.75" depth perfectly complements any ultra-thin TV
- Easily mounts to any articulating TV, or directly to the wall with Leon's exclusive mounting brackets
- Available as a stereo pair, or as multi-channel speakers
- Solid MDF construction, handcrafted in the USA