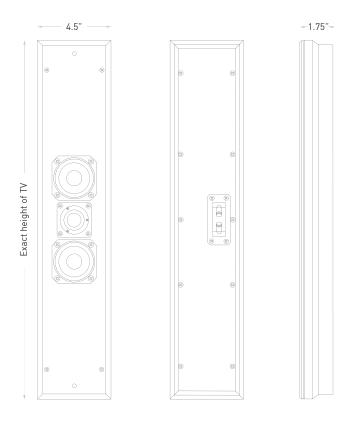

## TECHNICAL SPECIFICATIONS

| Height      | Exact height of TV                    | Components     | 2.5" woofers; 22mm cloth-dome tweeters |
|-------------|---------------------------------------|----------------|----------------------------------------|
| Width       | 4.5"                                  | Impedance      | LR: 6Ω; -MC:4Ω                         |
| Depth       | 1.75" (2" with grill)                 | Rec. Power     | LR:25-100W                             |
| Material    | MDF enclosure                         | Max. Output    | L/R: 95 dB avg; 104 dB peak            |
| Weight      | 12-30 lbs.                            | Coverage       | L/R: Vert: 110°, Hor: 140°             |
| Finish      | Match TV color (or any custom finish) | Freq. Resp.    | L/R: 130-20kHz                         |
| Grill       | Standard woven fabric                 | Sensitivity    | L/C/R: 84dB@2.83V/1m                   |
| Connections | Spring loaded terminals               | Configurations | PrUT, PrUT-MC                          |
| Mounting    | PrSMB, PrMMB-UT, PrTTs                |                |                                        |
|             |                                       |                |                                        |