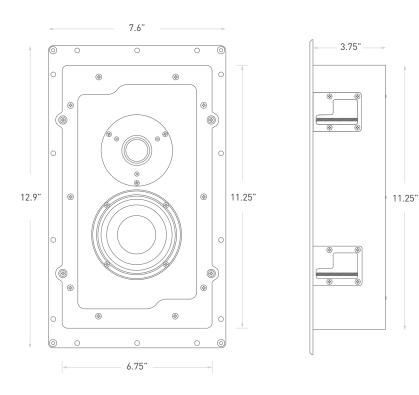

## TECHNICAL SPECIFICATIONS

| Grill       | 7.6" (w) x 12.9" (h)                       | Components  | 4" ultra-thin woofers; 1" tweeters |
|-------------|--------------------------------------------|-------------|------------------------------------|
| Cutout      | 6.75" (w) x 11.25" (h)                     | Impedance   | 6Ω                                 |
| Depth       | 3.75"                                      | Rec. Power  | 25-125W                            |
| Weight      | 15 lbs.                                    | Max. Output | 100dB avg; 1046dB peak             |
| Material    | MDF enclosure                              | Coverage    | Vert: 110°, Hor: 140°              |
| Finish      | Matte Black                                | Freq. Resp. | 110-20kHz (+/- 3dB)                |
| Grill       | Perforated metal (custom grills available) | Sensitivity | 88dB @ 2.83V/1m                    |
| Connections | 5-way binding post                         |             |                                    |
| Mounting    | Swing out "dog-leg" system                 |             |                                    |
|             |                                            |             |                                    |