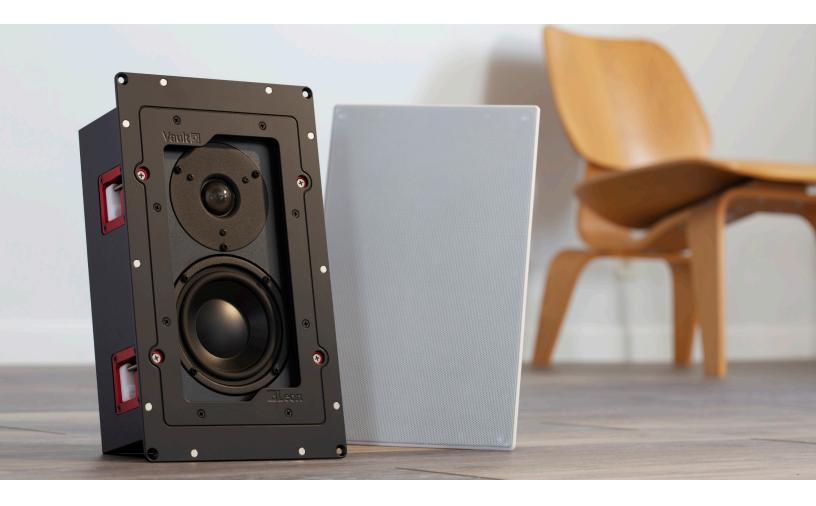

## Description

Leon's Vault Series in-wall speakers are fully sealed and handcrafted from solid MDF to deliver uncompromising quality in both construction and performance. The Vault v44UX speakers can be used as concealed L/C/R speakers to create high-performance home theater systems, or they can be used as rear channels to complement our Horizon or Profile Series speakers for a truly integrated sound solution.

## **Key Features**

- 4" ultra-thin, audiophile-grade woofers and 1" silk-dome tweeters provide extreme precision and musical detail
- Sonically-matched to complement Horizon Hz44UX and Profile Pr44UX speakers
- 3.75" depth fits easily into any standard wall
- Thin framed, removable magnetic grills can be custom painted in-house to match any color swatch or paint code
- Swing out "dog-leg" mounting system for easy installation
- Fully sealed and tuned enclosure
- Solid MDF construction, handcrafted in the USA