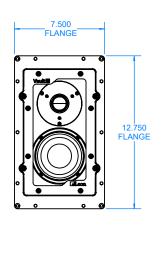

## v44UX & v400UX Vault Series

Front and Top views with grill

Front and Top views with grill removed

Side view

Perspective view with wall cutout and screw mount options