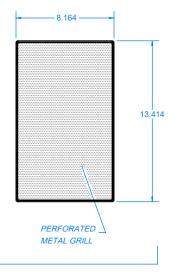

## v44UX & v400UX Vault Series

Front and Top views with grill

Front and Top views with grill removed

Side view

Perspective view with wall cutout and screw mount options