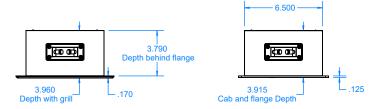

## v44UX & v400UX Vault Series

Front and Top views with grill

Front and Top views with grill removed

Side view

Perspective view with wall cutout and screw mount options