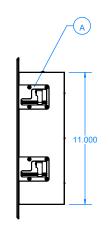

## v44UX & v400UX Vault Series

Front and Top views with grill

Front and Top views with grill removed

Side view

Perspective view with wall cutout and screw mount options

## FEATURE AND CONFIGURATION NOTES:

- A. "Dog-leg" mounting system
- B. Alternate mounting option using screws or drywall inserts into stud or drywall
- C. Recommended wall cutout: 11.25" x 6.75"

| Leon                                                                              | This information is the confidential, proprietary property of Leon Speakers, Inc. Unauthorized use is prohibited. Features, specifications and appearance are subject to change without notice |              | Α            |
|-----------------------------------------------------------------------------------|------------------------------------------------------------------------------------------------------------------------------------------------------------------------------------------------|--------------|--------------|
| 715 W. Ellsworth Rd. Ann Arbor, MI 48108<br>1-888-213-5015   www.leonspeakers.com | Description v44UX & v400UX                                                                                                                                                                     | Date 3-24-18 | Scale<br>1:8 |