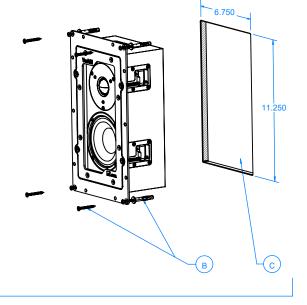

## v44UX & v400UX Vault Series

Front and Top views with grill

Front and Top views with grill removed

Side view

Perspective view with wall cutout and screw mount options

## FEATURE AND CONFIGURATION NOTES:

- A. "Dog-leg" mounting system
- B. Alternate mounting option using screws or drywall inserts into stud or drywall
- C. Recommended wall cutout: 11.25" x 6.75"

| Leon                                                                              | This information is the confidential, proprietary property of Leon Speakers, Inc. Unauthorized use is prohibited. Features, specifications and appearance are subject to change without notice |              | Α            |
|-----------------------------------------------------------------------------------|------------------------------------------------------------------------------------------------------------------------------------------------------------------------------------------------|--------------|--------------|
| 715 W. Ellsworth Rd. Ann Arbor, MI 48108<br>1-888-213-5015   www.leonspeakers.com | Description v44UX & v400UX                                                                                                                                                                     | Date 3-24-18 | Scale<br>1:8 |