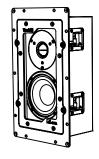

## v44UX & v400UX Vault Series

Front and Top views with grill

Front and Top views with grill removed

Side view

Perspective view with wall cutout and screw mount options