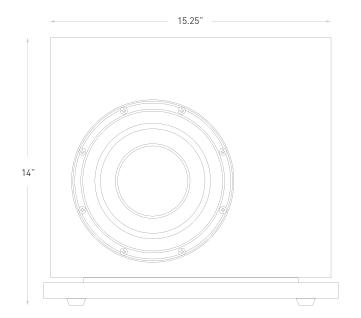

## TECHNICAL SPECIFICATIONS

| Height        | 14"                                                                                             | Power Output   | 150W RMS                                                                            |
|---------------|-------------------------------------------------------------------------------------------------|----------------|-------------------------------------------------------------------------------------|
| Width         | 15.25"                                                                                          | Max. Output    | 180W peak                                                                           |
| Depth         | 7"                                                                                              | Freq. Resp.    | 30-200Hz                                                                            |
| Weight        | 20 lbs.                                                                                         | Phase Adj.     | 0-180°                                                                              |
| Material      | Sealed MDF enclosure                                                                            | Crossover      | 50–200Hz Variable                                                                   |
| Finish        | Matte black (or any custom finish)                                                              | Sensitivity    | 90dB@1w/1m                                                                          |
| Grill         | Black Fabric (custom grills available)                                                          | Amplifier      | Class D                                                                             |
| Input Options | RCA Left/Right, LFE Line Level                                                                  | Other Features | Auto-On, Auto-Off, Multi-Voltage Selector                                           |
| Impedance     | 44ΚΩ                                                                                            | Controls       | Power, Volume, Off/Auto/On, Phase, Crossover Frequency, Operating Voltage Selection |
| Components    | 8" High-Excursion Driver, 1.5" (38mm) Voice-Coil,<br>Woven Fiberglass Cone with Rubber Surround |                |                                                                                     |