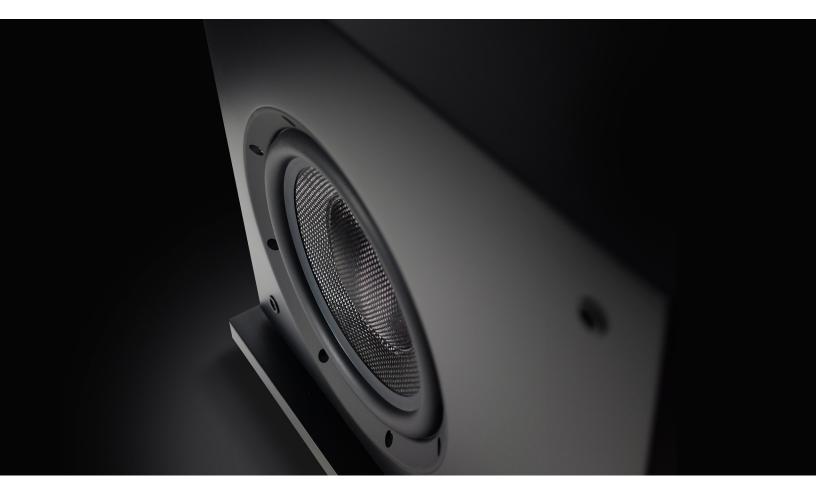

## Description

The A8-200 subwoofer features an 8" high excursion driver powered by an ultra-efficient 200W on-board amplifier to reproduce low-end with impeccable clarity and precision. And at just 7" deep, the A8-200's ultra-thin design enables it to fit into virtually any application without sacrificing floor space—perfect for small to mid-size home theaters.

## Key Features

- 8" high-excursion driver reproduces low-end with impeccable clarity and precision
- Powered by an ultra-efficient 200W on-board amplifier
- Fully adjustable crossover and phase control
- Ultra-thin form factor fits seamlessly into any installation
- Fully-sealed enclosure produces tight, accurate bass response
- Optional down firing adaptor kit