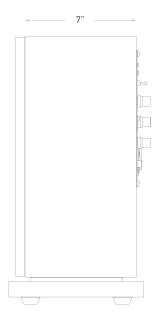

## Description

The A8-200 subwoofer features an 8" high excursion driver powered by an ultra-efficient 200W on-board amplifier to reproduce low-end with impeccable clarity and precision. And at just 7" deep, the A8-200's ultra-thin design enables it to fit into virtually any application without sacrificing floor space—perfect for small to mid-size home theaters.

## TECHNICAL SPECIFICATIONS

| Height        | 14"                                                                                             | Power Output   | 150W RMS                                                                            |
|---------------|-------------------------------------------------------------------------------------------------|----------------|-------------------------------------------------------------------------------------|
| Width         | 15.25"                                                                                          | Max. Output    | 180W peak                                                                           |
| Depth         | 7"                                                                                              | Freq. Resp.    | 30-200Hz                                                                            |
| Weight        | 20 lbs.                                                                                         | Phase Adj.     | 0-180°                                                                              |
| Material      | Sealed MDF enclosure                                                                            | Crossover      | 50–200Hz Variable                                                                   |
| Finish        | Matte black (or any custom finish)                                                              | Sensitivity    | 90dB@1w/1m                                                                          |
| Grill         | Black Fabric (custom grills available)                                                          | Amplifier      | Class D                                                                             |
| Input Options | RCA Left/Right, LFE Line Level                                                                  | Other Features | Auto-On, Auto-Off, Multi-Voltage Selector                                           |
| Impedance     | 44ΚΩ                                                                                            | Controls       | Power, Volume, Off/Auto/On, Phase, Crossover Frequency, Operating Voltage Selection |
| Components    | 8" High-Excursion Driver, 1.5" (38mm) Voice-Coil,<br>Woven Fiberglass Cone with Rubber Surround |                |                                                                                     |