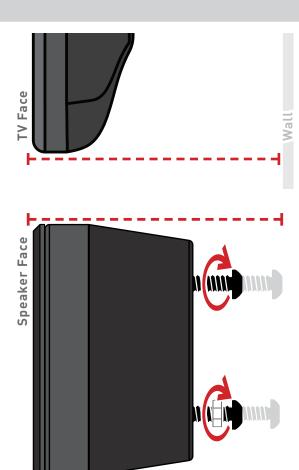

### Secure **Bracket** to wall using **Bonded Washers** with **Wood Screws** or **Drywall Anchors**

\*Minimum of 4 connections recommended

\*\*Connection locations may vary

Measure depth from face of TV to the Wall and adjust speaker **Mounting Bolts** to match

Mounting Bolts come pre-installed

Hang speaker by securing **Top Mounting Bolts** in **Mounting Plates** 

Adjust **Mounting Bolts** to align Speaker flush with TV

**Bottom Mounting Bolts** can adjust speaker tilt Front of speaker aligned with front of TV