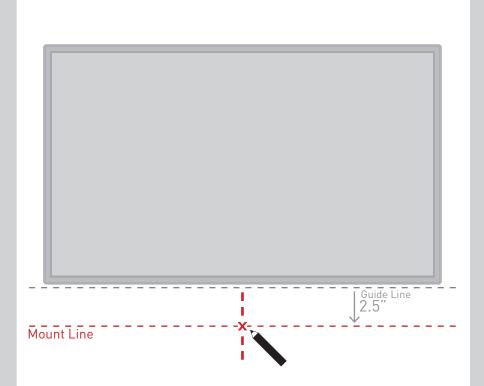

#### **Parts List**

\*Not to scale

Mount **TV** level to wall and draw **Guide Line** level with TV edge\*

Top or Bottom dependent on speaker position

Draw a second **Mount Line** 2.5" from **Guide Line**Find **Center** of TV and **Mark** on **Mount Line** 

Above or Below dependent on speaker position