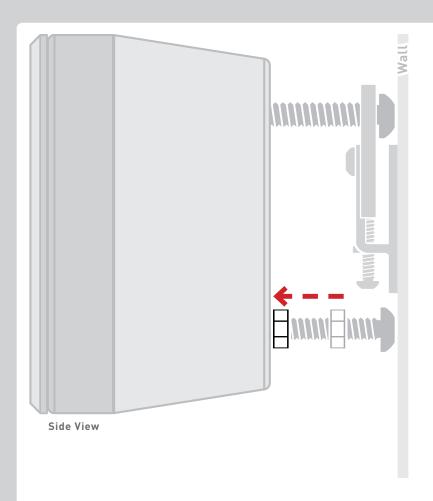

### Secure **Bracket** to wall using **Bonded Washers** with **Wood Screws** or **Drywall Anchors**

\*Minimum of 4 connections recommended

\*\*Connection locations may vary

Measure depth from face of TV to the Wall and adjust speaker **Mounting Bolts** to match

Mounting Bolts come pre-installed

Hang speaker by securing **Top Mounting Bolts** in **Mounting Plates** 

Adjust **Mounting Bolts** to align Speaker flush with TV

**Bottom Mounting Bolts** can adjust speaker tilt Front of speaker aligned with front of TV