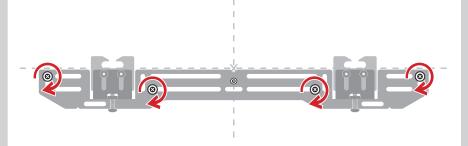

### Secure **Bracket** to wall using **Bonded Washers** with **Wood Screws** or **Drywall Anchors**

\*Minimum of 4 connections recommended

\*\*Connection locations may vary

Measure depth from face of TV to the Wall and adjust speaker **Mounting Bolts** to match