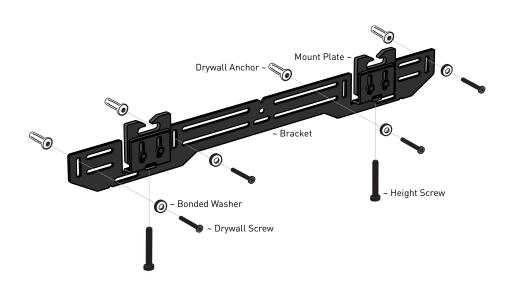

#### **HzMMB**: Horizon MatchMount Bracket

Leon's Horizon MatchMount Bracket can be used to mount your Leon Horizon speaker directly to the wall, above or below any TV. This versatile bracket offers multiple points of adjustment for perfect fit, every time.

### Align and center top edge of **Bracket** with **Mount Line**

Bracket can be secured temporarily with a centered screw

-----

### Secure **Bracket** to wall using **Bonded Washers** with **Wood Screws** or **Drywall Anchors**

\*Minimum of 4 connections recommended

\*\*Connection locations may vary

Measure depth from face of TV to the Wall and adjust speaker **Mounting Bolts** to match

## Use **Height Screws** to adjust vertical alignment\*

\*Can be done with or without Speaker mounted Speaker should be flush with edge of TV