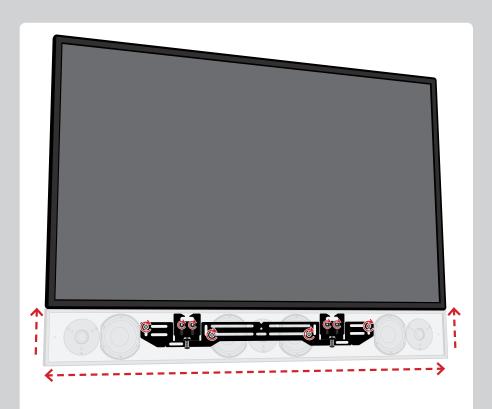

\_\_\_\_\_\_

----- Completed Install

## Ensure all **Connections** are secure and connect **Wiring** to **Speaker**

Ensure flush TV/Speaker alignment before tightening

715 W. Ellsworth Road Ann Arbor, Michigan 48108 | 1.888.213.5015 | www.leonspeakers.com