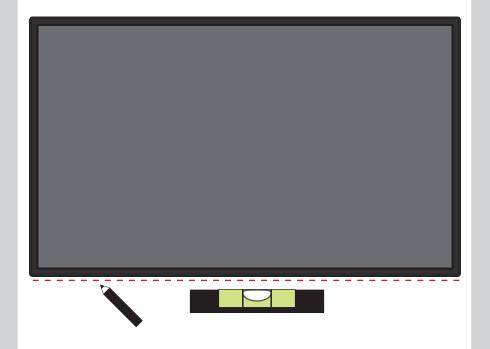

#### **Parts List**

\*Not to scale

Mount **TV** level to wall and draw **Guide Line** level with TV edge\*

Top or Bottom dependent on speaker position

Draw a second **Mount Line** 2.5" from **Guide Line**Find **Center** of TV and **Mark** on **Mount Line** 

Above or Below dependent on speaker position