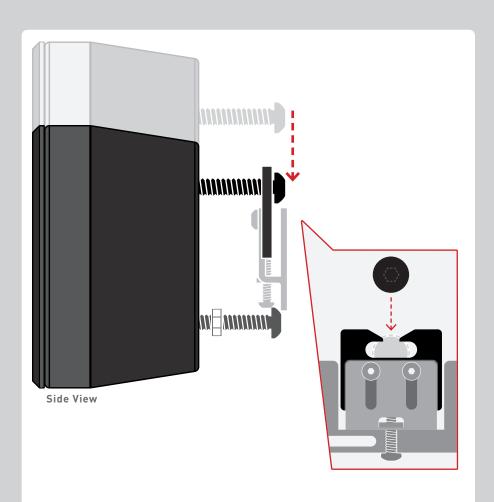

Mounting Bolts come pre-installed

Hang speaker by securing **Top Mounting Bolts** in **Mounting Plates** 

Adjust **Mounting Bolts** to align Speaker flush with TV

**Bottom Mounting Bolts** can adjust speaker tilt Front of speaker aligned with front of TV

Adjust Lock Nuts to secure assembly

Lock Nuts come pre-installed