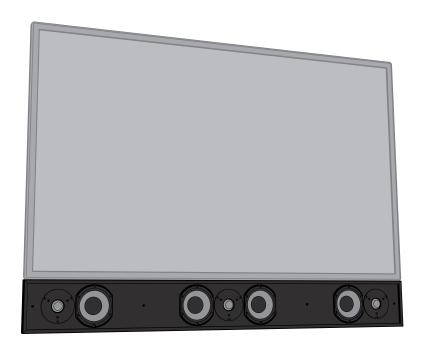

Picture perfect sound

### Questions?

# Call Customer Service **1.888.213.5015**

Mon-Fri 8am-6pm EST

Visit us online for product support, guides and videos www.leonspeakers.com/support



#### **HzMMB**: Horizon MatchMount Bracket

Leon's Horizon MatchMount Bracket can be used to mount your Leon Horizon speaker directly to the wall, above or below any TV. This versatile bracket offers multiple points of adjustment for perfect fit, every time.

\_\_\_\_\_\_





----- Completed Install













#### **Bracket Hardware**

\*Not to scale





#### **Parts List**

\*Not to scale



Mount **TV** level to wall and draw **Guide Line** level with TV edge\*

Top or Bottom dependent on speaker position



Draw a second **Mount Line** 2.5" from **Guide Line**Find **Center** of TV and **Mark** on **Mount Line** 

Above or Below dependent on speaker position



### Align and center top edge of **Bracket** with **Mount Line**

Bracket can be secured temporarily with a centered screw

-----





### Secure **Bracket** to wall using **Bonded Washers** with **Wood Screws** or **Drywall Anchors**

\*Minimum of 4 connections recommended

\*\*Connection locations may vary









Measure depth from face of TV to the Wall and adjust speaker **Mounting Bolts*