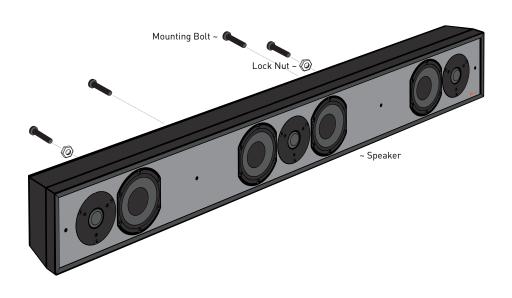

#### **Parts List**

\*Not to scale

Mount **TV** level to wall and draw **Guide Line** level with TV edge\*

Top or Bottom dependent on speaker position

Draw a second **Mount Line** 2.5" from **Guide Line**Find **Center** of TV and **Mark** on **Mount Line** 

### Secure **Bracket** to wall using **Bonded Washers** with **Wood Screws** or **Drywall Anchors**

\*Minimum of 4 connections recommended

\*\*Connection locations may vary

Measure depth from face of TV to the Wall and adjust speaker **Mounting Bolts** to match

Mounting Bolts come pre-installed

Hang speaker by securing **Top Mounting Bolts** in **Mounting Plates** 

Adjust **Mounting Bolts** to align Speaker flush with TV

**Bottom Mounting Bolts** can adjust speaker tilt Front of speaker aligned with front of TV

Adjust Lock Nuts to secure assembly

Lock Nuts come pre-installed