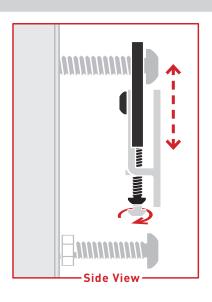

## Use **Height Screws** to adjust vertical alignment\*

\*Can be done with or without Speaker mounted Speaker should be flush with edge of TV