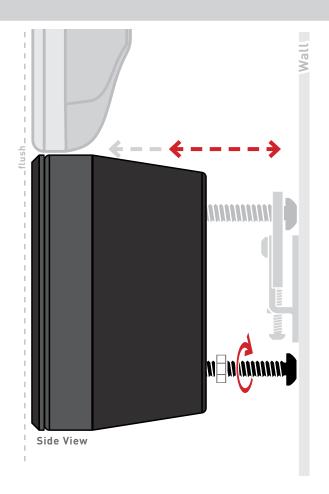

Mounting Bolts come pre-installed

Hang speaker by securing **Top Mounting Bolts** in **Mounting Plates** 

Adjust **Mounting Bolts** to align Speaker flush with TV

**Bottom Mounting Bolts** can adjust speaker tilt Front of speaker aligned with front of TV

## Use **Height Screws** to adjust vertical alignment\*

\*Can be done with or without Speaker mounted Speaker should be flush with edge of TV