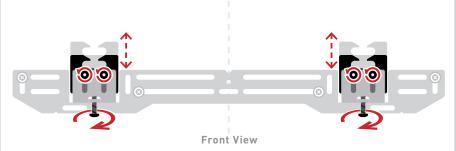

Adjust Lock Nuts to secure assembly

Lock Nuts come pre-installed

## Ensure all **Connections** are secure and connect **Wiring** to **Speaker**

Ensure flush TV/Speaker alignment before tightening

715 W. Ellsworth Road Ann Arbor, Michigan 48108 | 1.888.213.5015 | www.leonspeakers.com