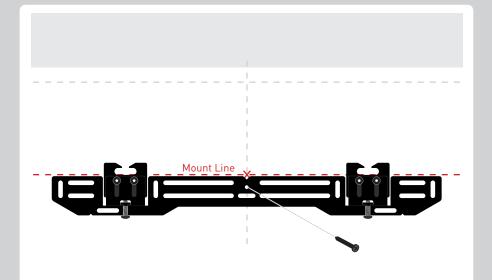

### Align and center top edge of **Bracket** with **Mount Line**

Bracket can be secured temporarily with a centered screw

-----

### Secure **Bracket** to wall using **Bonded Washers** with **Wood Screws** or **Drywall Anchors**

\*Minimum of 4 connections recommended

\*\*Connection locations may vary

Measure depth from face of TV to the Wall and adjust speaker **Mounting Bolts** to match