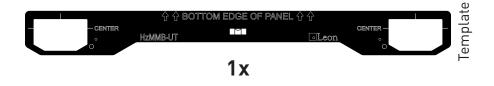

# Align **Template** level with TV edge\* or **Guide Line** and secure to wall

Template can be secured with masking tape (not provided)

#### Place **Brackets** in **Template** and mark **Pilot Holes\***

\*Mark holes towards top of Bracket

- 8 -