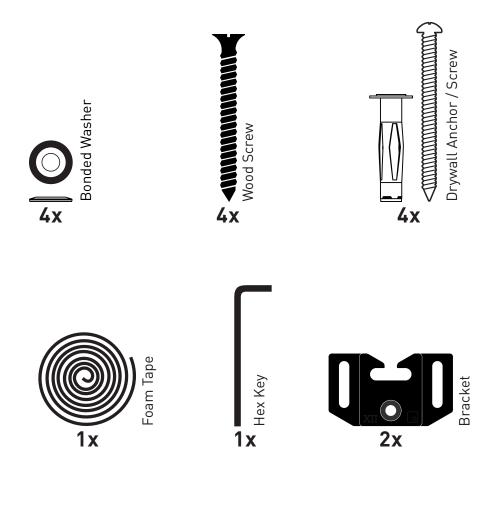

### **Bracket Hardware**

\*Not to scale

Horizon 👝 Ultra-Thin MatchMount Bracket : HzMMB-UT

\*Not to scale

For assistance, call: 1.888.213.5015 | Mon-Fri 8am-6pm EST

#### Attach Bracket to wall using Bonded Washers with Wood Screws or Drywall Anchors

- 10 -