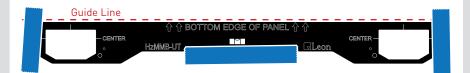

# Align **Template** level with TV edge\* or **Guide Line** and secure to wall

Template can be secured with masking tape (not provided)

#### Place **Brackets** in **Template** and mark **Pilot Holes\***

\*Mark holes towards top of Bracket

- 8 -