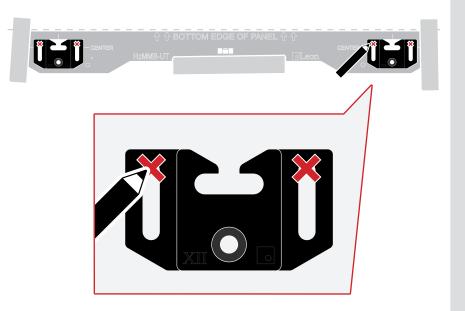

#### Place **Brackets** in **Template** and mark **Pilot Holes\***

\*Mark holes towards top of Bracket

- 8 -

#### Remove **Brackets** and drill\* **Pilot Holes** at mark locations

\*3/32" bit for Wood Screws \*5/16" bit for Drywall Anchors