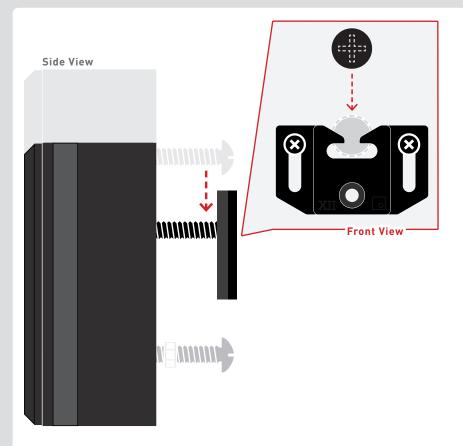

#### Attach Bracket to wall using Bonded Washers with Wood Screws or Drywall Anchors

- 10 -