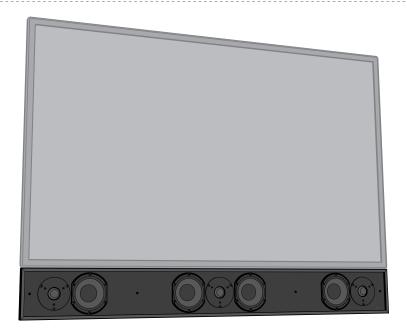

#### HzMMB-UT : Horizon Ultra-Thin MatchMount Bracket

Leon's Horizon Ultra-Thin MatchMount Bracket can be used to mount your Leon Horizon speaker directly to the wall, above or below any TV. This versatile bracket offers multiple points of adjustment for a perfect fit, every time.