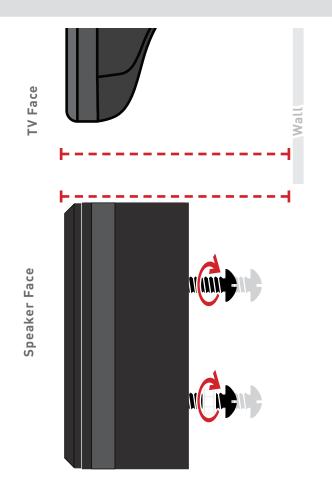

## Measure depth from face of TV to the Wall and adjust speaker **Mounting Bolts** to match

Mounting Bolts come pre-installed