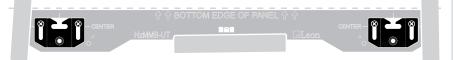

# Align **Template** level with TV edge\* or **Guide Line** and secure to wall

Template can be secured with masking tape (not provided)

#### Place **Brackets** in **Template** and mark **Pilot Holes\***

\*Mark holes towards top of Bracket

- 8 -