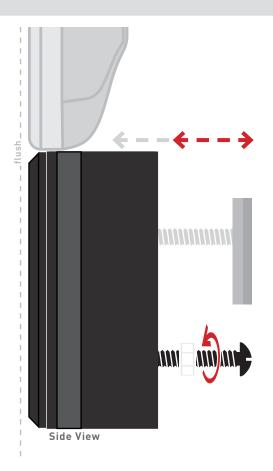

#### Adjust **Mounting Bolts** to align Speaker flush with TV

**Bottom Mounting Bolts** can adjust speaker tilt Front of speaker aligned with front of TV

Side View