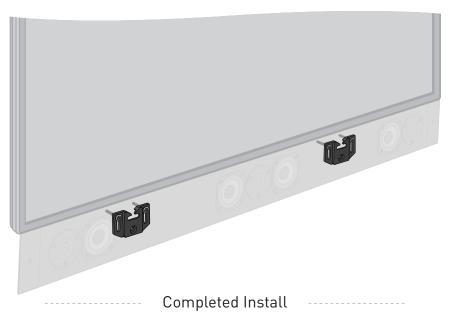

#### HzMMB-UT : Horizon Ultra-Thin MatchMount Bracket

Leon's Horizon Ultra-Thin MatchMount Bracket can be used to mount your Leon Horizon speaker directly to the wall, above or below any TV. This versatile bracket offers multiple points of adjustment for a perfect fit, every time.

# Remove Template and hang speaker by securing **Top Mounting Bolts** in **Brackets**

Top Mounting Bolts come pre-installed

#### Adjust **Mounting Bolts** to align Speaker flush with TV

**Bottom Mounting Bolts** can adjust speaker tilt Front of speaker aligned with front of TV

Side View