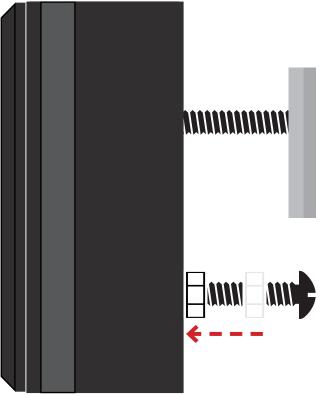

ith masking tape (not provided)





#### Place **Brackets** in **Template** and mark **Pilot Holes\***

\*Mark holes towards top of Bracket



- 8 -



#### Remove **Brackets** and drill\* **Pilot Holes** at mark locations

\*3/32" bit for Wood Screws \*5/16" bit for Drywall Anchors



#### Attach Bracket to wall using Bonded Washers with Wood Screws or Drywall Anchors



- 10 -



## Measure depth from face of TV to the Wall and adjust speaker **Mounting Bolts** to match

Mounting Bolts come pre-installed



# Remove Template and hang speaker by securing **Top Mounting Bolts** in **Brackets**

Top Mounting Bolts come pre-installed



#### Adjust **Mounting Bolts** to align Speaker flush with TV

**Bottom Mounting Bolts** can adjust speaker tilt Front of speaker aligned with front of TV



Side View

### Adjust Lock Nuts to secure assembly

#### Lock Nuts come pre-installed



### Tighten all **Screws** & **Connections** and connect **Wiring** to **Speaker**

\*Ensure flush TV/Speaker alignment before tightening \*You can adjust vertical alignment by sliding the mounting plates





715 W. Ellsworth Road Ann Arbor, Michigan 48108 | 1.888.213.5015 | www.leonspeakers.com