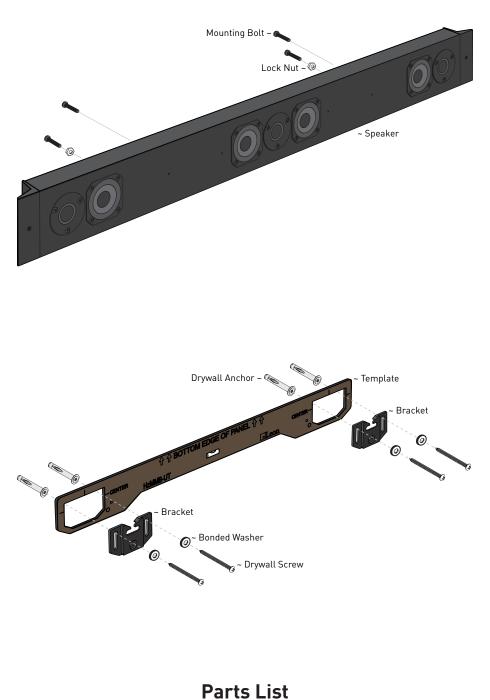

### **Bracket Hardware**

\*Not to scale

Horizon 👝 Ultra-Thin MatchMount Bracket : HzMMB-UT

\*Not to scale

For assistance, call: 1.888.213.5015 | Mon-Fri 8am-6pm EST

## Measure depth from face of TV to the Wall and adjust speaker **Mounting Bolts** to match

Mounting Bolts come pre-installed

### Adjust Lock Nuts to secure assembly