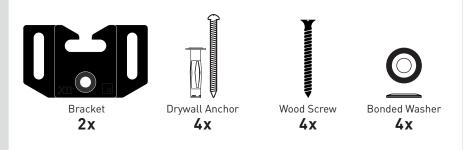

### **Bracket Hardware**

\*Not to scale

Horizon 👝 Ultra-Thin MatchMount Bracket : HzMMB-UT

\*Not to scale

For assistance, call: 1.888.213.5015 | Mon-Fri 8am-6pm EST

#### Attach Bracket to wall using Bonded Washers with Wood Screws or Drywall Anchors

- 10 -