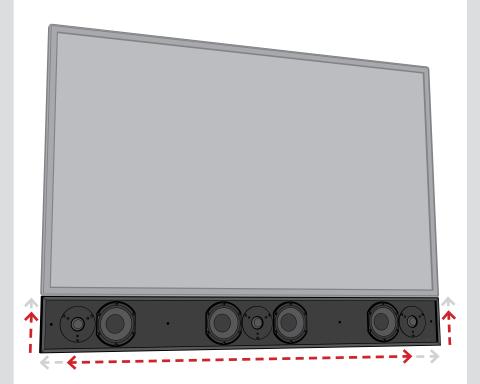

# Mount **TV** level to wall and draw **Guide Line** level with TV edge\*

#### \***Top** or **Bottom** dependent on speaker position 2 people suggested for TV mounting