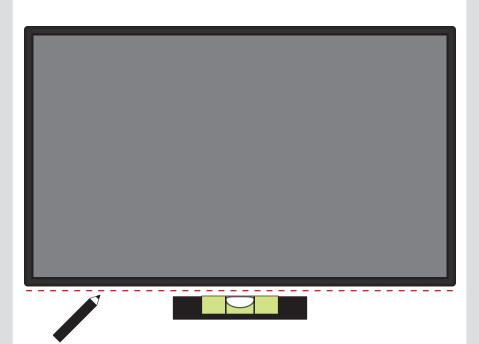

# Mount **TV** level to wall and draw **Guide Line** level with TV edge\*

#### \***Top** or **Bottom** dependent on speaker position 2 people suggested for TV mounting