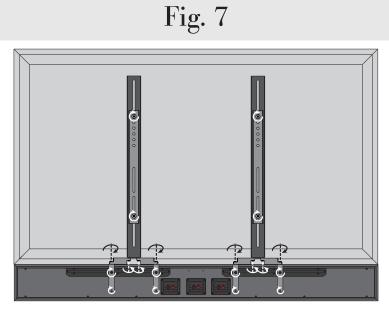

\*Drawings not to scale

{Optional} For TVs with clear bezels or gaps between speaker and TV, apply **Foam Tape** to TV's edge and cut to size.

Affix Steel Uprights and TV Mount Rails with M6 or M8 Screws and Washers. Use Spacers as needed to ensure the Steel Uprights and TV Mount Rails are level.