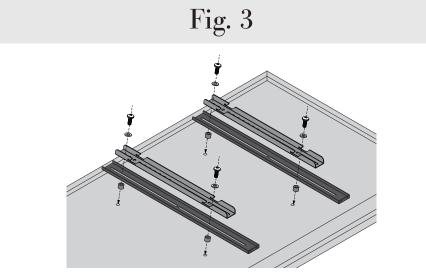

\*Drawings not to scale

{Optional} For TVs with clear bezels or gaps between speaker and TV, apply **Foam Tape** to TV's edge and cut to size.

Affix Steel Uprights and TV Mount Rails with M6 or M8 Screws and Washers. Use Spacers as needed to ensure the Steel Uprights and TV Mount Rails are level.