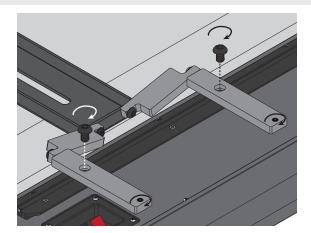

Loosely attach Swing Arms to Paddles and Steel Uprights using Long Button Head Screws.

Position speaker so **Paddles** rest on speaker mount rails. Align T-nuts in mount rails with holes on **Paddles**. Tighten **Long Button Head Screws** with extra torque. (Mount rails and T-nuts come attached to speaker.)

Slide speaker flush and centered with TV. Screw **Paddles** to T-nut in speaker's mount rails using **Short Button Head Screws**. Adjust speaker tilt using set screws in **Paddles**.

Tighten all screws and set screws down before mounting and wiring the TV and speaker. 2 people are needed for this task.