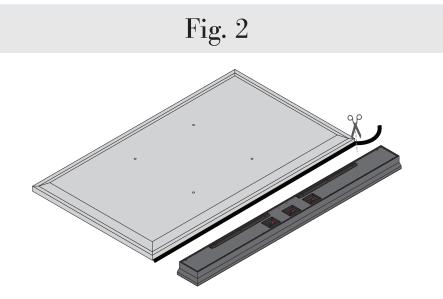

\*Drawings not to scale

{Optional} For TVs with clear bezels or gaps between speaker and TV, apply **Foam Tape** to TV's edge and cut to size.

Affix Steel Uprights and TV Mount Rails with M6 or M8 Screws and Washers. Use Spacers as needed to ensure the Steel Uprights and TV Mount Rails are level.