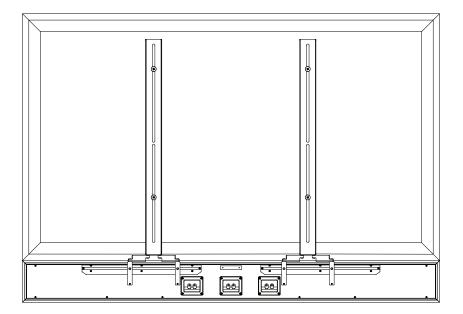

# Completed Assembly

\*Drawings not to scale

{Optional} For TVs with clear bezels or gaps between speaker and TV, apply **Foam Tape** to TV's edge and cut to size.

Affix Steel Uprights and TV Mount Rails with M6 or M8 Screws and Washers. Use Spacers as needed to ensure the Steel Uprights and TV Mount Rails are level.

Loosely attach Swing Arms to Paddles and Steel Uprights using Long Button Head Screws.

Position speaker so **Paddles** rest on speaker mount rails. Align T-nuts in mount rails with holes on **Paddles**. Tighten **Long Button Head Screws** with extra torque. (Mount rails and T-nuts come attached to speaker.)

Slide speaker flush and centered with TV. Screw **Paddles** to T-nut in speaker's mount rails using **Short Button Head Screws**. Adjust speaker tilt using set screws in **Paddles**.

Tighten all screws and set screws down before mounting and wiring the TV and speaker. 2 people are needed for this task.