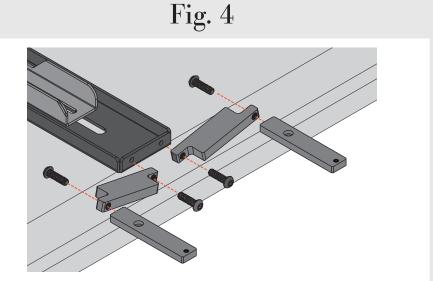

Loosely attach Swing Arms to Paddles and Steel Uprights using Long Button Head Screws.

Position speaker so **Paddles** rest on speaker mount rails. Align T-nuts in mount rails with holes on **Paddles**. Tighten **Long Button Head Screws** with extra torque. (Mount rails and T-nuts come attached to speaker.)