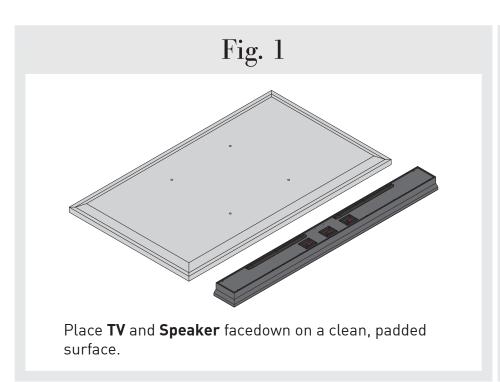

\*Drawings not to scale

{Optional} For TVs with clear bezels or gaps between speaker and TV, apply **Foam Tape** to TV's edge and cut to size.

Affix Steel Uprights and TV Mount Rails with M6 or M8 Screws and Washers. Use Spacers as needed to ensure the Steel Uprights and TV Mount Rails are level.