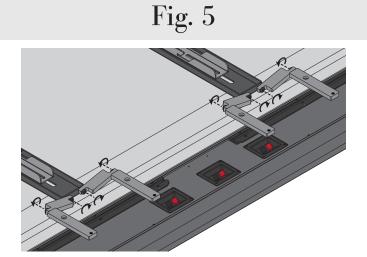

Slide speaker flush and centered with TV. Screw **Paddles** to T-nut in speaker's mount rails using **Short Button Head Screws**. Adjust speaker tilt using set screws in **Paddles**.

Tighten all screws and set screws down before mounting and wiring the TV and speaker. 2 people are needed for this task.