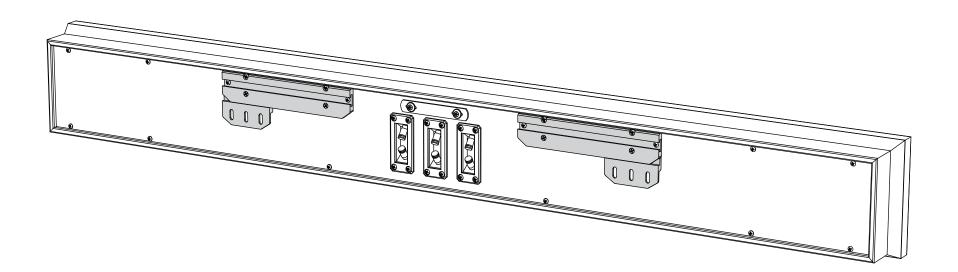

1/8" Depth On-wall Bracket

NOTE: Not all parts in the Wall Mount Kit will be used during install