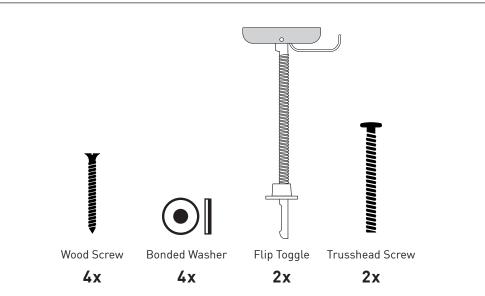

1/8" Depth On-wall Bracket

NOTE: Not all parts in the Wall Mount Kit will be used during install