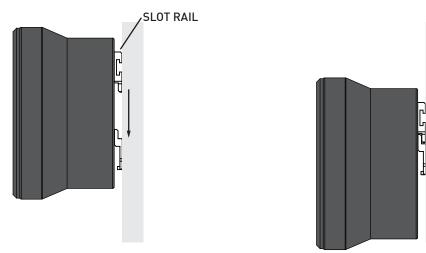

## FLSH BRACKET PARTS

NOTE: Template may look different based on speaker style. The template for the Horizon Speaker is shown.

Fig. 4

Remove the **TEMPLATE** and connect wiring to speaker. Mount speaker by sliding the **SLOT RAILS** (located on the back of the speaker) over the **WALL PLATES**. Minor adjustments can be made by sliding the speaker horizontally or shifting the **WALL PLATES** vertically.