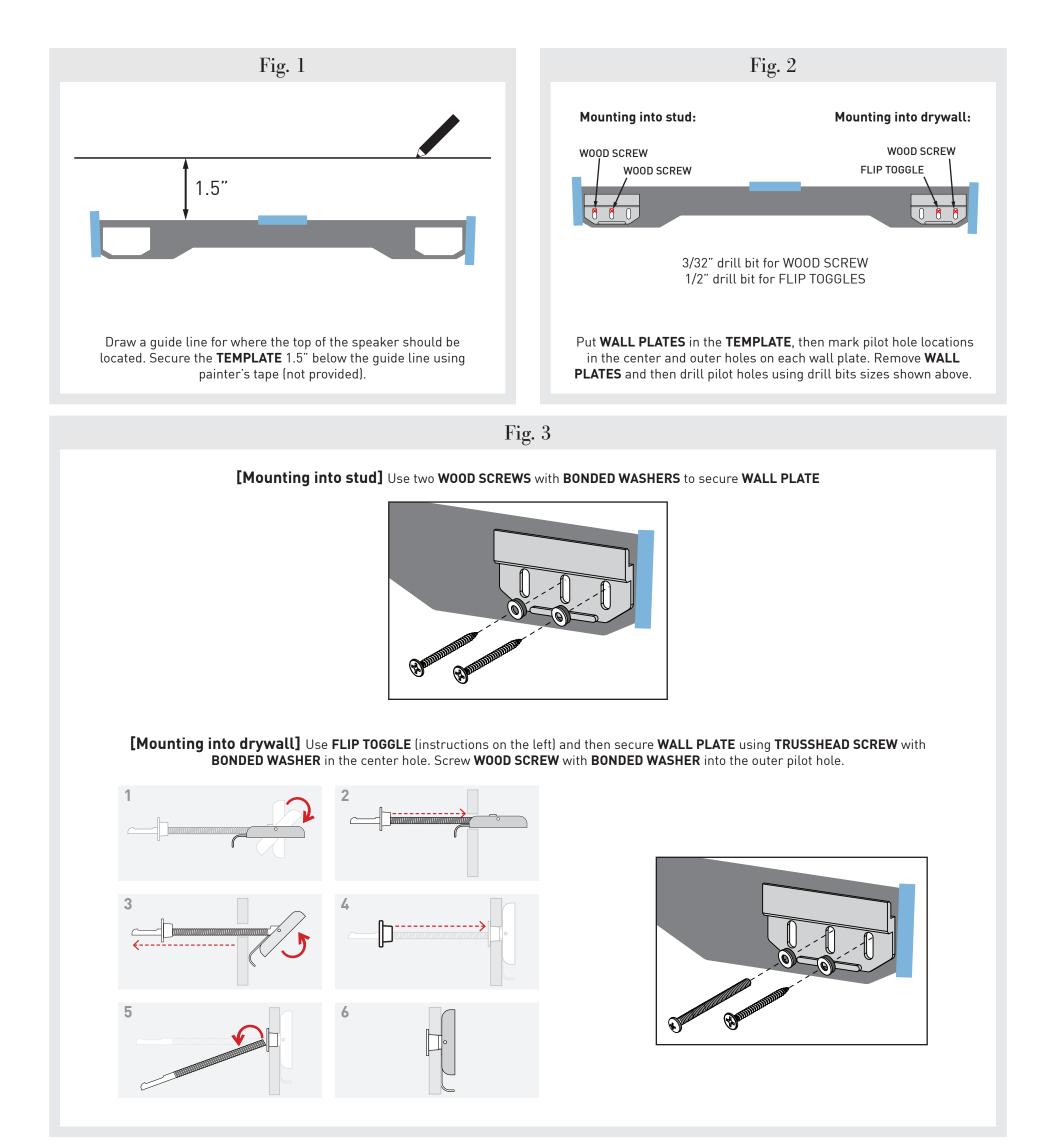

## FLSH BRACKET PARTS

NOTE: Template may look different based on speaker style. The template for the Horizon Speaker is shown.

Fig. 4

Remove the **TEMPLATE** and connect wiring to speaker. Mount speaker by sliding the **SLOT RAILS** (located on the back of the speaker) over the **WALL PLATES**. Minor adjustments can be made by sliding the speaker horizontally or shifting the **WALL PLATES** vertically.