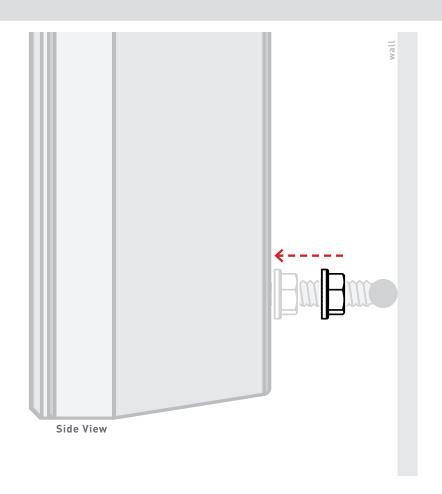

\*5/16" bit for Drywall Anchors

Careful to not damage TV while drilling

Remove **Templates** and attach **Brackets** to wall with **Wood Screws** or **Drywall Anchors** 

Measure depth from face of TV to the Wall and adjust speaker **Mounting Bolts** to match