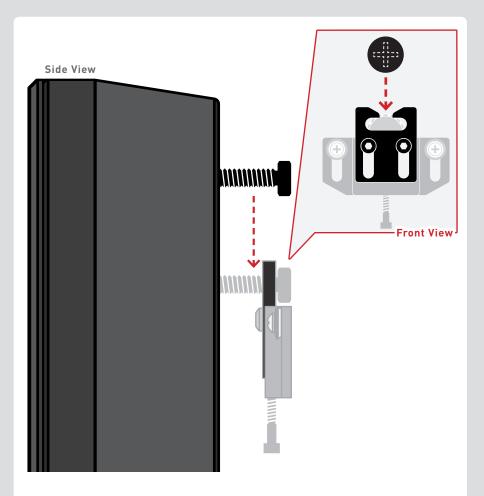

### Align **Brackets** level with **Templates** and mark **Pilot Holes**

Remove **Brackets** and drill\* **Pilot Holes** at mark locations for **Wood Screws** or **Drywall Anchors** 

\*3/32" bit for Wood Screws

Mounting Bolts come pre-installed

Hang speakers by securing **Mounting Bolts** in **Brackets** 

Mounting Bolts come pre-installed

Extend bottom **T-Bar Bolts** to wall and adjust to align Speaker flush with TV