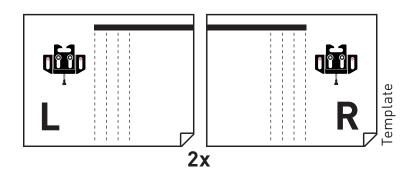

### Align & level **Templates** with top and side edges of **TV**

Level **TV** before applying templates **Templates** can be secured with masking tape

### Align **Brackets** level with **Templates** and mark **Pilot Holes**

Remove **Brackets** and drill\* **Pilot Holes** at mark locations for **Wood Screws** or **Drywall Anchors** 

\*3/32" bit for Wood Screws