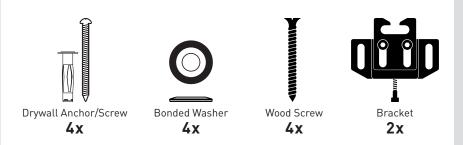

mount your Leon Profile speakers to the wall, beside of any TV. This versatile bracket offers multiple points of adjustment for a perfect fit, every time.









#### **Bracket Hardware**

\*Not to scale



#### **Parts List**

\*Not to scale



### Align & level **Templates** with top and side edges of **TV**

Level **TV** before applying templates **Templates** can be secured with masking tape





### Align **Brackets** level with **Templates** and mark **Pilot Holes**





Remove **Brackets** and drill\* **Pilot Holes** at mark locations for **Wood Screws** or **Drywall Anchors** 

\*3/32" bit for Wood Screws

\*5/16" bit for Drywall Anchors

Careful to not damage TV while drilling



Remove **Templates** and attach **Brackets** to wall with **Wood Screws** or **Drywall Anchors** 







Measure depth from face of TV to the Wall and adjust speaker **Mounting Bolts** to match

Mounting Bolts come pre-installed



Hang speakers by securing **Mounting Bolts** in **Brackets** 

Mounting Bolts come pre-installed



Extend bottom **T-Bar Bolts** to wall and adjust to align Speaker flush with TV

Set **T-Bar Bolts** horizontally to prevent rocking **T-Bar Bolts** come pre-installed

Front of speakers aligned with front of TV



Adjust **Lock Nuts** to secure T-Bar Bolts

Lock Nuts come pre-installed



Use **Height Screws** to adjust speaker height

\*Hex Bolts may need loosening



## Tighten all Screws & Connections and connect Wiring to Speakers

Ensure flush TV/Speaker alignment before tightening



715 W. Ellsworth Road Ann Arbor, Michigan 48108 | 1.888.213.5015 | www.