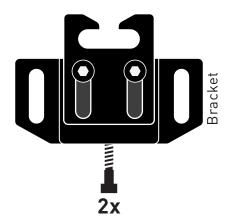

Mounting Bolts come pre-installed

Hang speakers by securing **Mounting Bolts** in **Brackets** 

Mounting Bolts come pre-installed

Extend bottom **T-Bar Bolts** to wall and adjust to align Speaker flush with TV