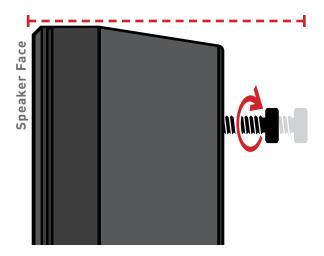

\*5/16" bit for Drywall Anchors

Careful to not damage TV while drilling

Remove **Templates** and attach **Brackets** to wall with **Wood Screws** or **Drywall Anchors** 

Measure depth from face of TV to the Wall and adjust speaker **Mounting Bolts** to match