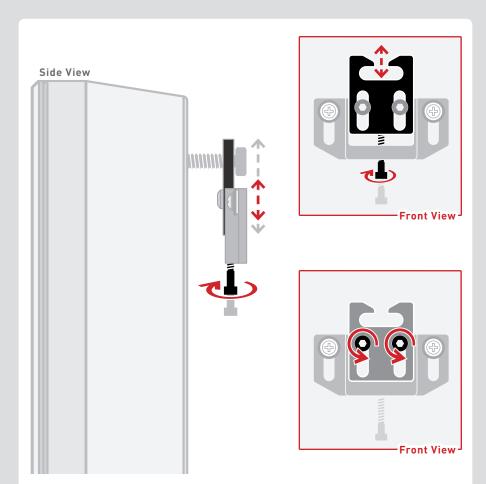

Mounting Bolts come pre-installed

Hang speakers by securing **Mounting Bolts** in **Brackets** 

Mounting Bolts come pre-installed

Extend bottom **T-Bar Bolts** to wall and adjust to align Speaker flush with TV

Set **T-Bar Bolts** horizontally to prevent rocking **T-Bar Bolts** come pre-installed

Front of speakers aligned with front of TV

Adjust **Lock Nuts** to secure T-Bar Bolts

Lock Nuts come pre-installed

Use **Height Screws** to adjust speaker height

\*Hex Bolts may need loosening