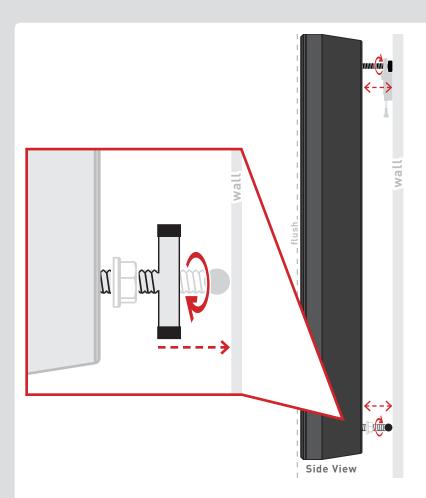

Mounting Bolts come pre-installed

Hang speakers by securing **Mounting Bolts** in **Brackets** 

Mounting Bolts come pre-installed

Extend bottom **T-Bar Bolts** to wall and adjust to align Speaker flush with TV

Set **T-Bar Bolts** horizontally to prevent rocking **T-Bar Bolts** come pre-installed

Front of speakers aligned with front of TV

Adjust **Lock Nuts** to secure T-Bar Bolts

Lock Nuts come pre-installed

Use **Height Screws** to adjust speaker height