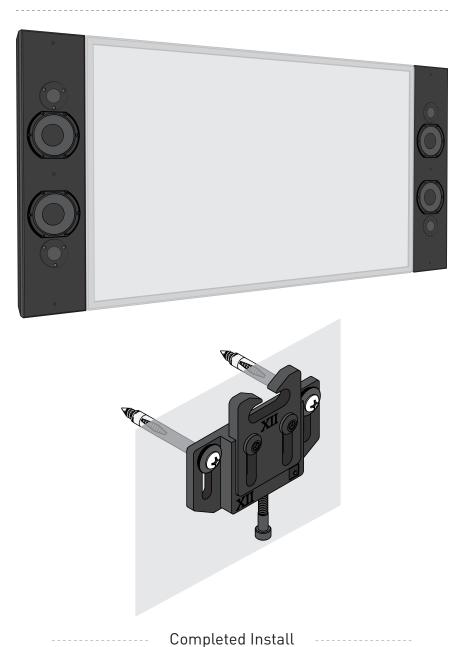

Picture perfect sound

#### PrMMB: Profile MatchMount Bracket

Leon's Profile MatchMount Bracket can be used to mount your Leon Profile speakers to the wall, beside of any TV. This versatile bracket offers multiple points of adjustment for a perfect fit, every time.