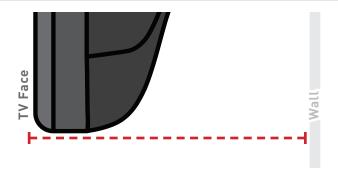

\*5/16" bit for Drywall Anchors

Careful to not damage TV while drilling

Remove **Templates** and attach **Brackets** to wall with **Wood Screws** or **Drywall Anchors** 

Measure depth from face of TV to the Wall and adjust speaker **Mounting Bolts** to match