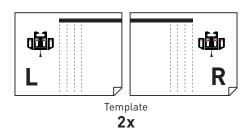

### Align & level **Templates** with top and side edges of **TV**

Level **TV** before applying templates **Templates** can be secured with masking tape