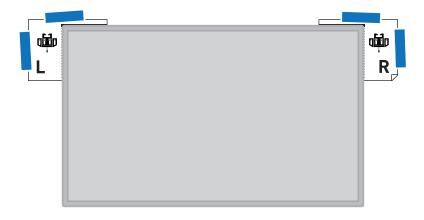

### Align & level **Templates** with top and side edges of **TV**

Level **TV** before applying templates **Templates** can be secured with masking tape