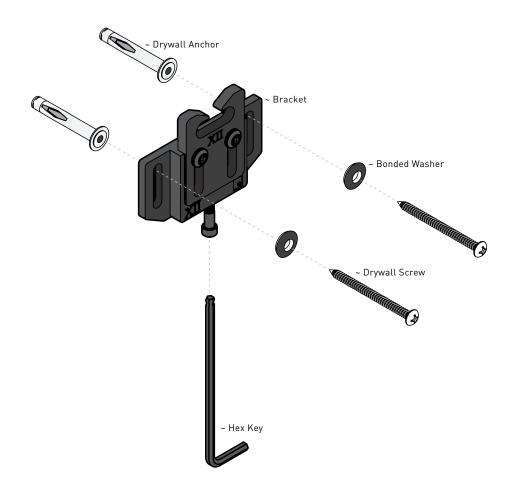

Picture perfect sound

### Questions?

# Call Customer Service **1.888.213.5015**

Mon-Fri 8am-6pm EST

Visit us online for product support, guides and videos www.leonspeakers.com/support



#### PrMMB: Profile MatchMount Bracket

Leon's Profile MatchMount Bracket can be used to mount your Leon Profile speakers to the wall, beside of any TV. This versatile bracket offers multiple points of adjustment for a perfect fit, every time.









#### **Bracket Hardware**

\*Not to scale



#### **Parts List**

\*Not to scale



### Align & level **Templates** with top and side edges of **TV**

Level **TV** before applying templates **Templates** can be secured with masking tape





### Align **Brackets** level with **Templates** and mark **Pilot Holes**





Remove **Brackets** and drill\* **Pilot Holes** at mark locations for **Wood Screws** or **Drywall Anchors** 

\*3/32" bit for Wood Screws

\*5/16" bit for Drywall Anchors

Careful to not damage TV while drilling



Remove **Templates** and attach **Brackets** to wall with **Wood Screws** or **Drywall Anchors** 







Measure depth from face of TV to the Wall and adjust speaker **Mounting Bolts** to match

Mounting Bolts come pre-installed



Hang speakers by securing **Mounting Bolts** in **Brackets** 

Mounting Bol