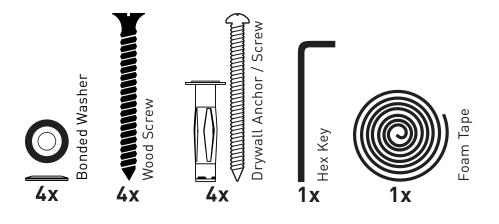

Picture perfect sound

### Questions?

# Call Customer Service **1.888.213.5015**

Mon-Fri 8am-6pm EST

Visit us online for product support, guides and videos www.leonspeakers.com/support



#### PrMMB: Profile MatchMount Bracket

Leon's Profile MatchMount Bracket can be used to mount your Leon Profile speakers to the wall, beside of any TV. This versatile bracket offers multiple points of adjustment for a perfect fit, every time.









#### **Bracket Hardware**

\*Not to scale



#### **Parts List**

\*Not to scale



### Align & level **Templates** with top and side edges of **TV**

Level **TV** before applying templates **Templates** can be secured with masking tape





### Align **Brackets** level with **Templates** and mark **Pilot Holes**





Remove **Brackets** and drill\* **Pilot Holes** at mark locations for **Wood Screws** or **Drywall Anchors** 

\*3/32" bit for Wood Screws

\*5/16" bit for Drywall Anchors

Careful to not damage TV while drilling



Remove **Templates** and attach **Brackets** to wall with **Wood Screws** or **Drywall Anchors** 







Measure depth from face of TV to the Wall and adjust speaker **Mounting Bolts** to match

Mounting Bolts come pre-installed



Hang speakers by securing