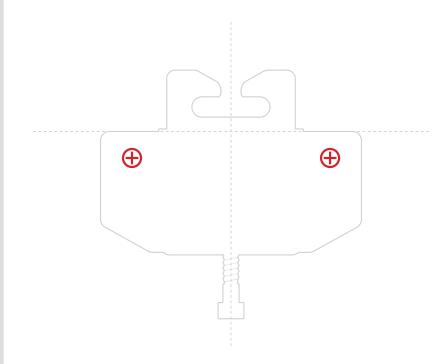

### Align **Brackets** level with **Templates** and mark **Pilot Holes**

Remove **Brackets** and drill\* **Pilot Holes** at mark locations for **Wood Screws** or **Drywall Anchors** 

\*3/32" bit for Wood Screws