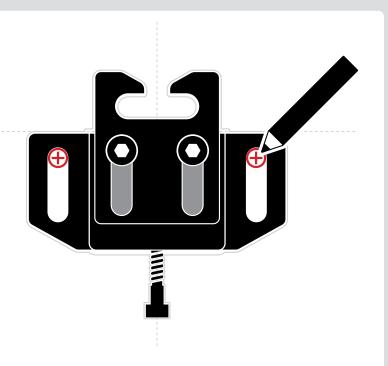

### Align **Brackets** level with **Templates** and mark **Pilot Holes**

Remove **Brackets** and drill\* **Pilot Holes** at mark locations for **Wood Screws** or **Drywall Anchors** 

\*3/32" bit for Wood Screws

\*5/16" bit for Drywall Anchors

Careful to not damage TV while drilling

Remove **Templates** and attach **Brackets** to wall with **Wood Screws** or **Drywall Anchors** 

Measure depth from face of TV to the Wall and adjust speaker **Mounting Bolts** to match