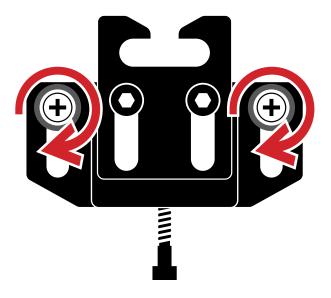

Mounting Bolts come pre-installed

Hang speakers by securing **Mounting Bolts** in **Brackets** 

Mounting Bolts come pre-installed

Extend bottom **T-Bar Bolts** to wall and adjust to align Speaker flush with TV