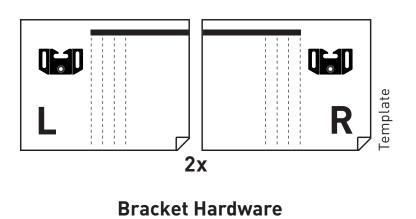

#### Align **Brackets** level with **Templates** and mark **Pilot Holes**

Mark holes towards top of Bracket

- 7 -