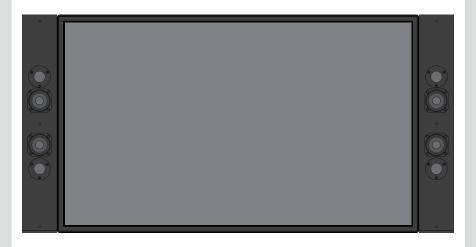

## Adjust **Mounting Bolts** and **T-Bar Bolts** to align speakers with TV

**T-Bar Bolts** can adjust speaker tilt Front of speakers aligned with front of TV