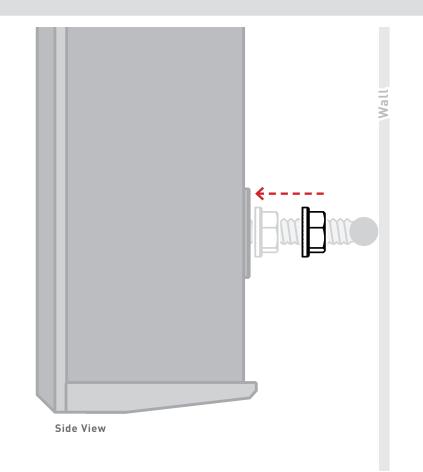

#### Attach Brackets to wall using Bonded Washers with Wood Screws or Drywall Anchors

Remove Templates before securing Brackets

- 9 -

Measure depth from face of TV to the Wall and adjust speaker **Mounting Bolts** to match

Mounting Bolts come pre-installed