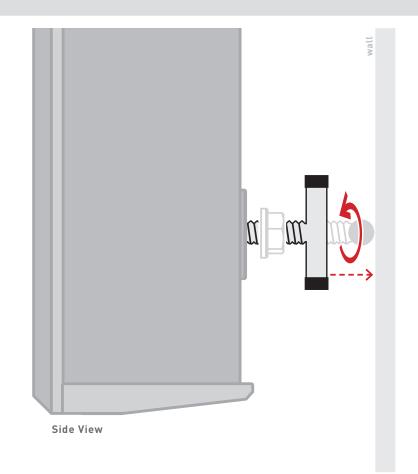

#### Extend T-Bar Bolts on bottom of speaker to wall

#### Set **T-Bar Bolts** horizontally to prevent rocking **T-Bar Bolts** come pre-installed

### Adjust Lock Nuts to secure assembly

#### Lock Nuts come pre-installed