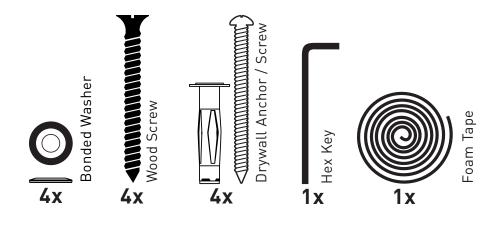

# Remove **Brackets** and drill\* **Pilot Holes** at mark locations for **Wood Screws** or **Drywall Anchors**

\*3/32" bit for Wood Screws \*5/16" bit for Drywall Anchors Carefull to not damage TV while drilling

#### Attach Brackets to wall using Bonded Washers with Wood Screws or Drywall Anchors

Remove Templates before securing Brackets

- 9 -

Measure depth from face of TV to the Wall and adjust speaker **Mounting Bolts** to match