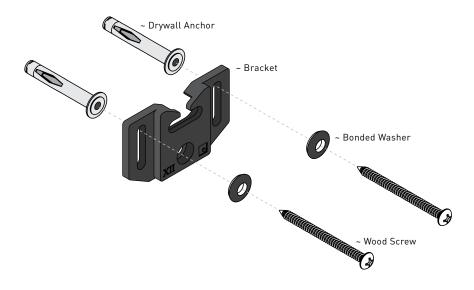

#### PrMMB-UT : Profile Ultra-Thin MatchMount Bracket

Leon's Profile Ultra-Thin MatchMount Bracket can be used to mount your Leon Profile speakers on the wall, beside any TV. This versatile bracket offers multiple points of adjustment for a perfect fit, every time.

#### Attach Brackets to wall using Bonded Washers with Wood Screws or Drywall Anchors

Remove Templates before securing Brackets

- 9 -

Measure depth from face of TV to the Wall and adjust speaker **Mounting Bolts** to match