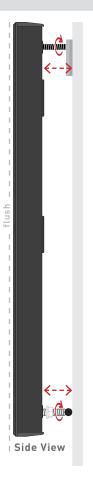

## Adjust **Mounting Bolts** and **T-Bar Bolts** to align speakers with TV

**T-Bar Bolts** can adjust speaker tilt Front of speakers aligned with front of TV

### Tighten all **Screws** & **Connections** and connect **Wiring** to **Speakers**

Ensure flush TV/Speaker alignment before tightening

715 W. Ellsworth Road Ann Arbor, Michigan 48108 | 1.888.213.5015 | www.leonspeakers.com