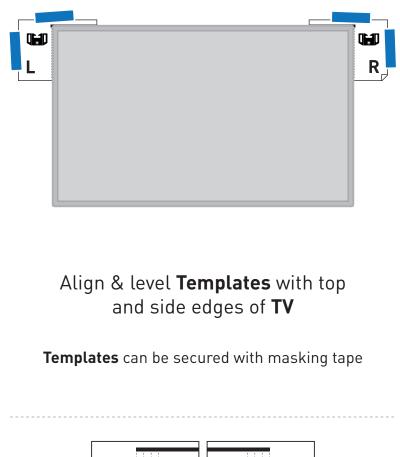

#### Align **Brackets** level with **Templates** and mark **Pilot Holes**

Mark holes towards top of Bracket

- 7 -