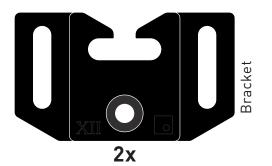

#### Align **Brackets** level with **Templates** and mark **Pilot Holes**

Mark holes towards top of Bracket

- 7 -

#### Attach Brackets to wall using Bonded Washers with Wood Screws or Drywall Anchors

Remove Templates before securing Brackets

- 9 -

Measure depth from face of TV to the Wall and adjust speaker **Mounting Bolts** to match