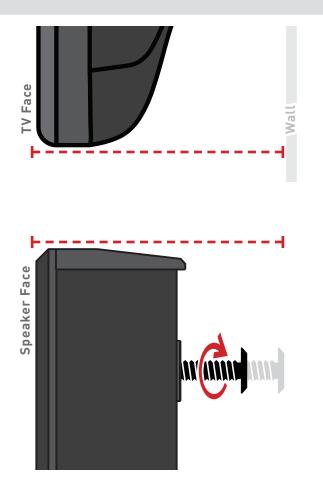

#### Attach Brackets to wall using Bonded Washers with Wood Screws or Drywall Anchors

Remove Templates before securing Brackets

- 9 -

Measure depth from face of TV to the Wall and adjust speaker **Mounting Bolts** to match

Mounting Bolts come pre-installed