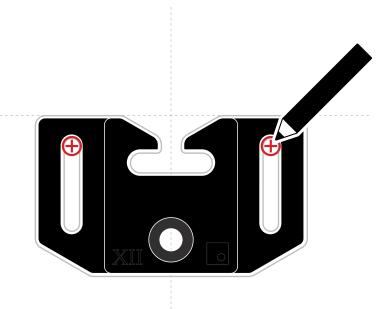

#### Align **Brackets** level with **Templates** and mark **Pilot Holes**

Mark holes towards top of Bracket

- 7 -

# Remove **Brackets** and drill\* **Pilot Holes** at mark locations for **Wood Screws** or **Drywall Anchors**

\*3/32" bit for Wood Screws \*5/16" bit for Drywall Anchors Carefull to not damage TV while drilling