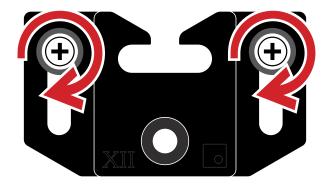

# Remove **Brackets** and drill\* **Pilot Holes** at mark locations for **Wood Screws** or **Drywall Anchors**

\*3/32" bit for Wood Screws \*5/16" bit for Drywall Anchors Carefull to not damage TV while drilling