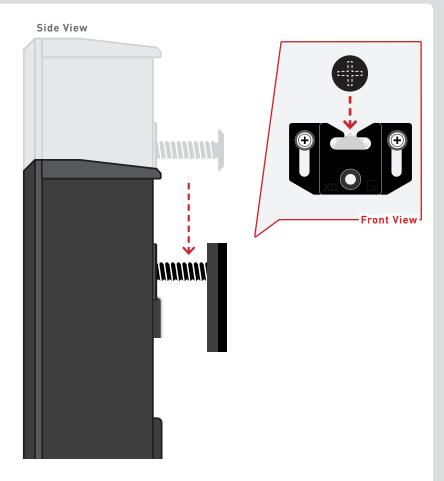

Mounting Bolts come pre-installed

### Hang speakers by securing **Top Mounting Bolts** in **Brackets**

Mounting Bolts come pre-installed