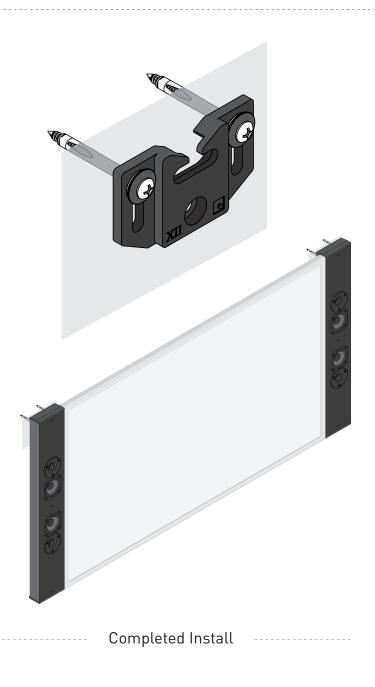

### Hang speakers by securing **Top Mounting Bolts** in **Brackets**

Mounting Bolts come pre-installed

#### Extend T-Bar Bolts on bottom of speaker to wall

#### Set **T-Bar Bolts** horizontally to prevent rocking **T-Bar Bolts** come pre-installed

## Adjust **Mounting Bolts** and **T-Bar Bolts** to align speakers with TV

**T-Bar Bolts** can adjust speaker tilt Front of speakers aligned with front of TV