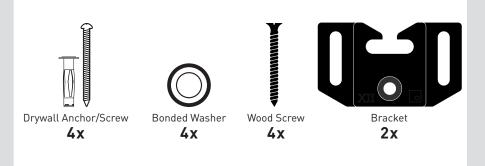

#### Attach Brackets to wall using Bonded Washers with Wood Screws or Drywall Anchors

Remove Templates before securing Brackets

- 9 -

Measure depth from face of TV to the Wall and adjust speaker **Mounting Bolts** to match