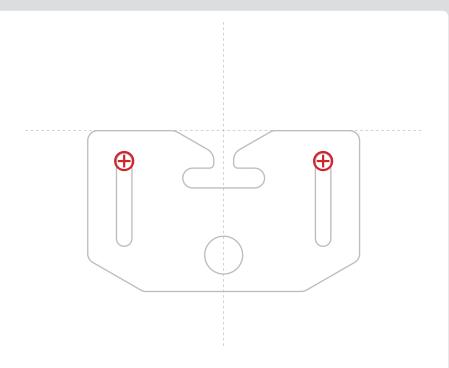

#### Align **Brackets** level with **Templates** and mark **Pilot Holes**

Mark holes towards top of Bracket

- 7 -