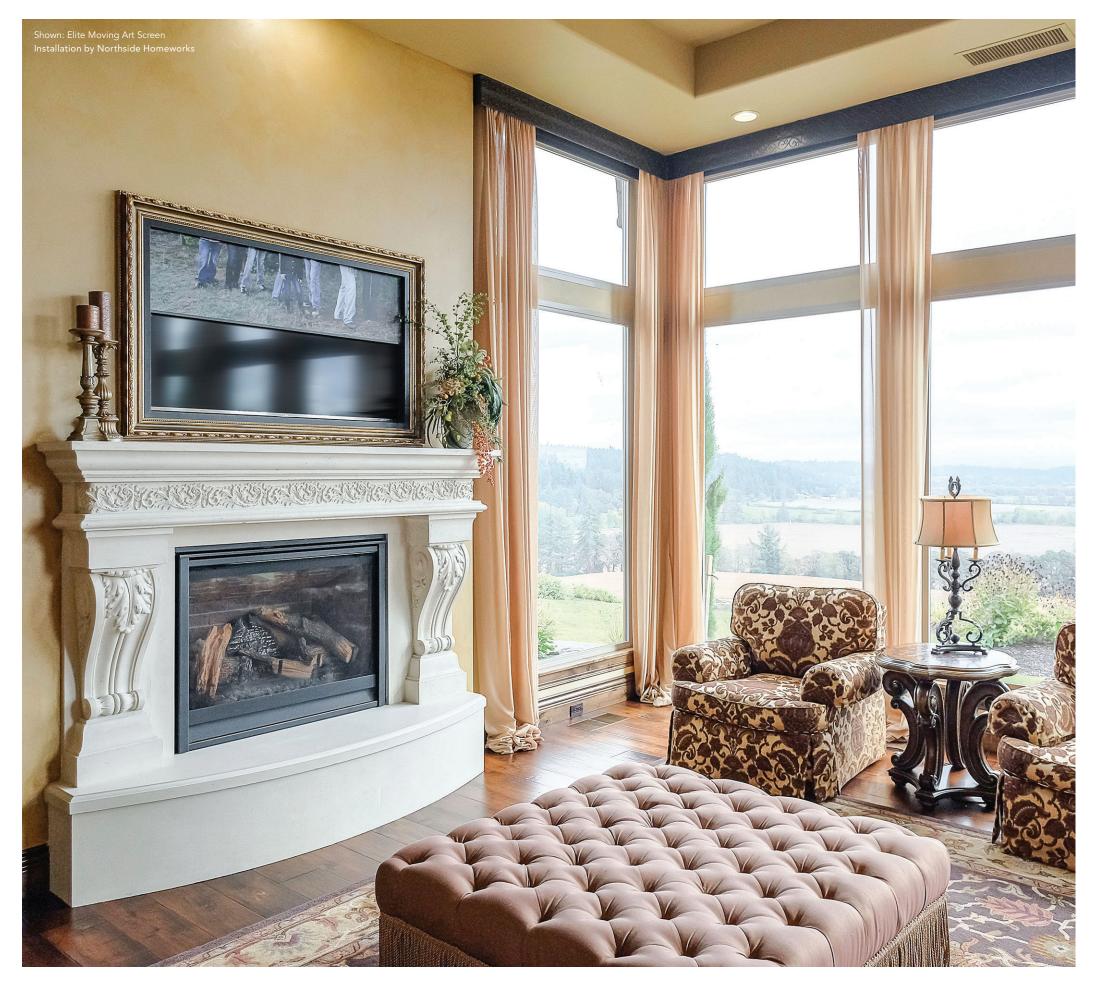

### Elite Moving Art Screen

Recessed or surface-mounted for TVs up to 65"

The Elite is our premier Moving Art Screen, featuring a patented movement that silently scrolls artwork up and down. Using magnetic tensioning to hold art flush to the back of the frame, the Elite provides a seamless solution for TV concealment.