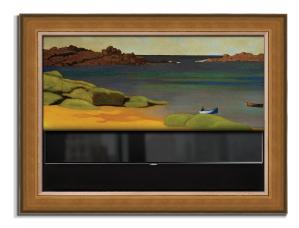

### Elite Moving Art Screen

Recessed or surface-mounted for TVs up to 65"

The Elite is our premier Moving Art Screen, featuring a patented movement that silently scrolls artwork up and down. Using magnetic tensioning to hold art flush to the back of the frame, the Elite provides a seamless solution for TV concealment.

Illusion Moving Art Screen

Recessed or surface-mounted for TVs up to 120"

Designed for large-scale TVs, the Illusion provides a refined solution for concealing your TV. Functioning with the movement of a traditional shade, artwork silently moves away to reveal the display behind it.