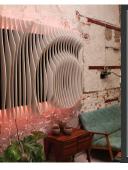

#### Ente Sound Sculpture

A sculptural piece featuring curved black and white Baltic Birch panels interspersed between audio channels.

----- ENTE SERIES ------

## Shape-shifting Audio for Sonos

Working with Sonos® to develop a line of lifestyle products powered by their new amp, our Ente Series is a plug-and-play solution that brings enhanced sound and Leon's signature style to your Sonos system.