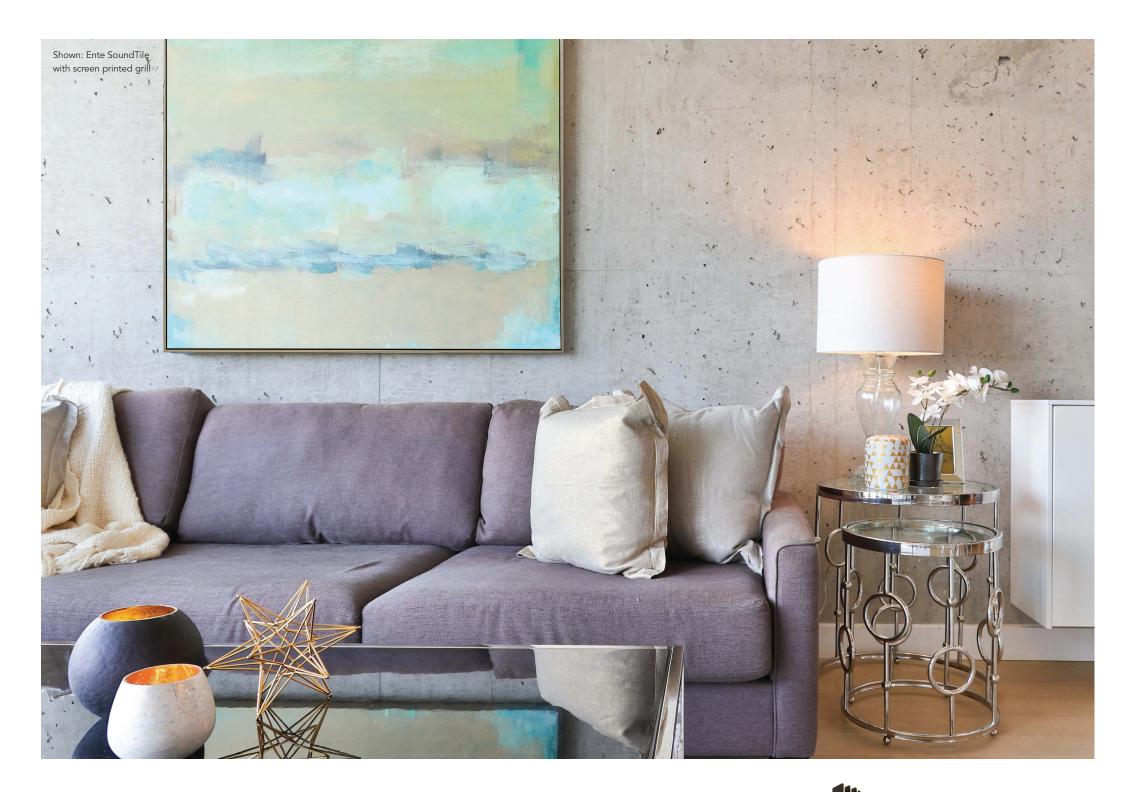

#### Ente SoundTile

Two channels of audio by Leon and power by the SONOS AMP® featuring a custom grill with screen-printed artwork.