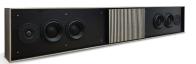

#### Ente Soundbar

The Ente Soundbar features two channels of reference grade audio and a stylized grill covering.

Available in 3 models