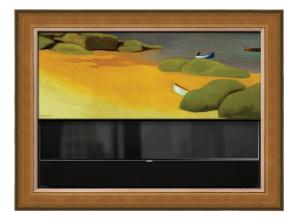

### Elite Moving Art Screen

Recessed or surface-mounted for TVs up to 65"

The Elite is our premier Moving Art Screen, featuring a patented movement that silently scrolls artwork up and down. Using magnetic tensioning to hold art flush to the back of the frame, the Elite provides a seamless solution for TV concealment.

Illusion Moving Art Screen

Recessed or surface-mounted for TVs up to 120"

Designed for large-scale TVs, the Illusion provides a refined solution for concealing your TV. Functioning with the movement of a traditional shade, artwork silently moves away to reveal the display behind it.