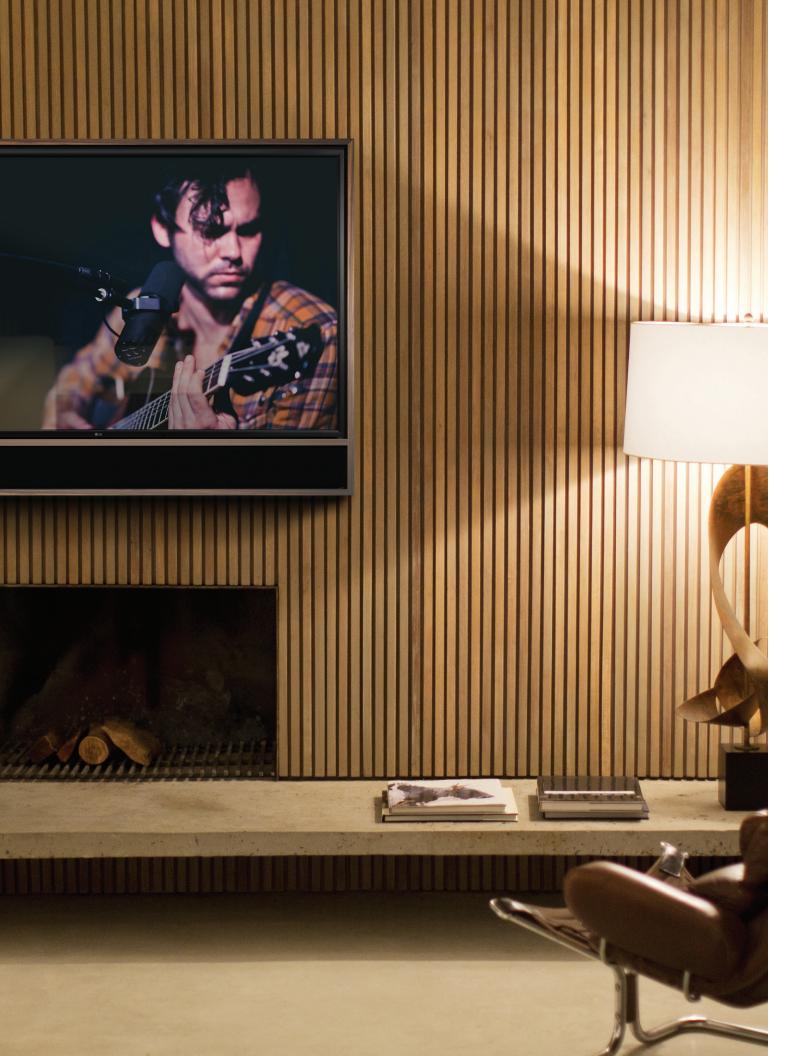

# The Finishing Touch for Any TV

Inspired by mid-century media furnishings, our Edge Media Frame encases any TV in one simple design. Handcrafted out of solid hardwood and custom-finished to blend seamlessly into the décor, Edge brings the finishing touch to any home entertainment system.

Available with audio integration

Handcrafted frame that encases any TV and speakers while hiding the

Finishes: Light Oak, Walnut, Cherry, Grain White, Grain Black, Matte White, Matte Black, or any custom

Edge Media Frame

mounting and wiring.

paint color.

Our Moving Art Screens elegantly frame your TV, concealing it behind beautifully printed artwork. Choose from our curated art and frame galleries to create a one-of-a-kind statement piece that perfectly complements your décor.