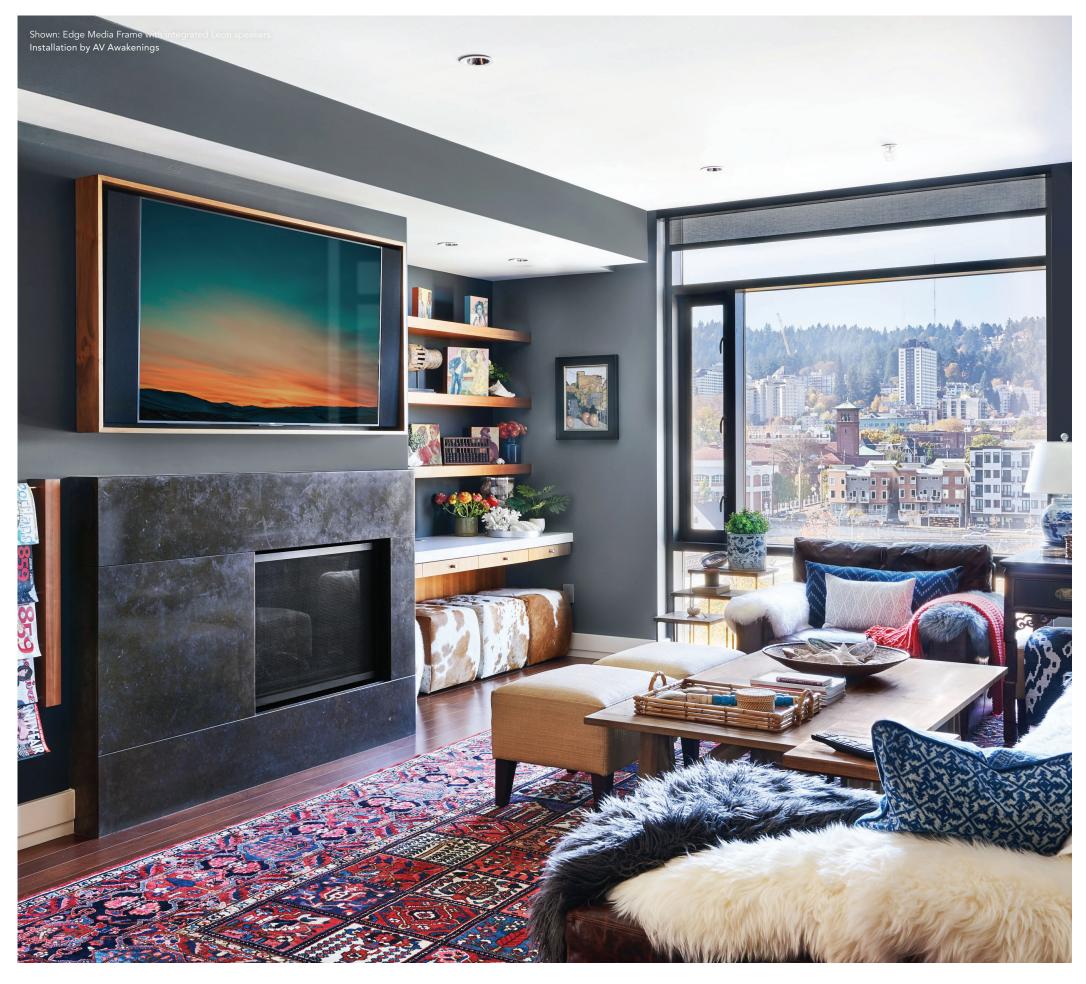

Edge Media Frame

mounting and wiring.

paint color.

Our Moving Art Screens elegantly frame your TV, concealing it behind beautifully printed artwork. Choose from our curated art and frame galleries to create a one-of-a-kind statement piece that perfectly complements your décor.

— MOVING ART SCREENS ———

#### Audio Integration

Add Leon Speakers to any Moving Art Screen

For the complete entertainment experience, Leon Speakers provides custom audio solutions built to match the dimensions of any TV—allowing for easy integration with all of our Media Décor products.