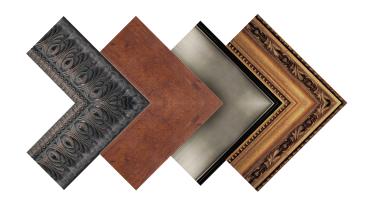

# The Finishing Touch for Any TV

Inspired by mid-century media furnishings, our Edge Media Frame encases any TV in one simple design. Handcrafted out of solid hardwood and custom-finished to blend seamlessly into the décor, Edge brings the finishing touch to any home entertainment system.

Available with audio integration

Handcrafted frame that encases any TV and speakers while hiding the

Finishes: Light Oak, Walnut, Cherry, Grain White, Grain Black, Matte White, Matte Black, or any custom

Edge Media Frame

mounting and wiring.

paint color.

Our Moving Art Screens elegantly frame your TV, concealing it behind beautifully printed artwork. Choose from our curated art and frame galleries to create a one-of-a-kind statement piece that perfectly complements your décor.