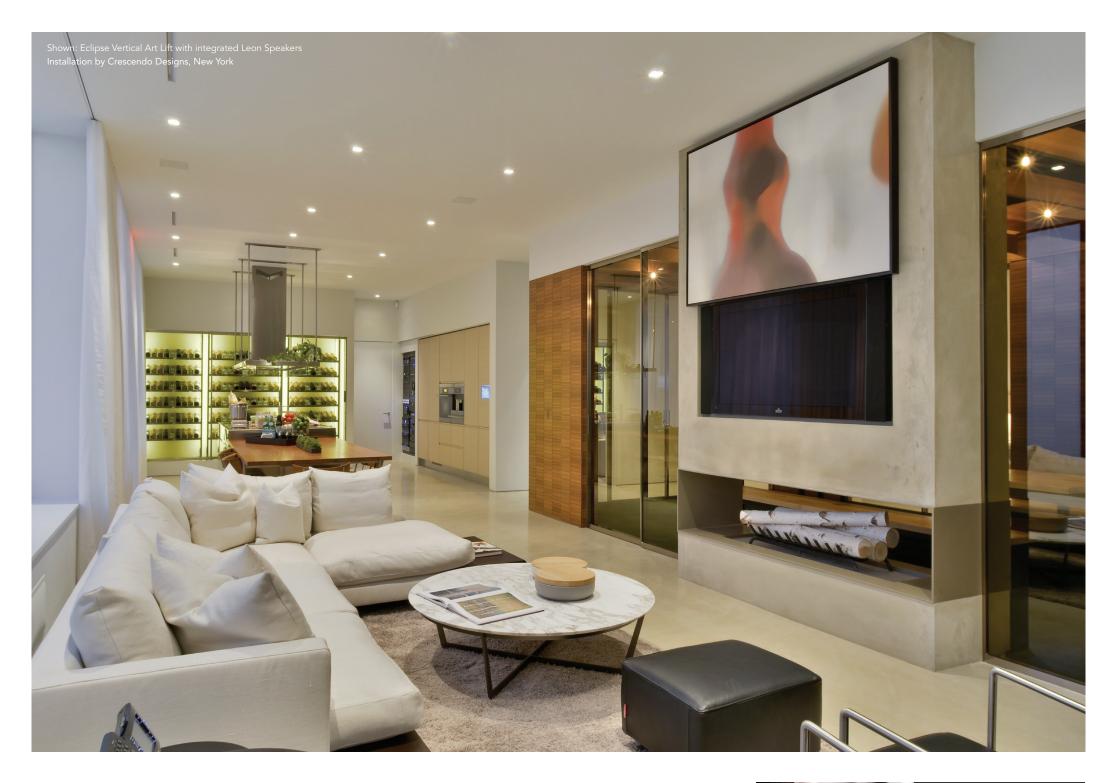

#### \_\_\_\_\_ ECLIPSE ART LIFTS \_\_\_\_\_

### Elevate Your Décor

Our designer series of Eclipse Art Lifts keep your artwork on full display, while giving you the flexibility to create a modern home entertaining space. At the touch of a button, you can elegantly slide any piece of original artwork, mirror, or decorative panel to reveal and conceal the TV behind it—all with no visible tracks.

Available in 3 Models

Eclipse Vertical Lifts artwork vertically to reveal and conceal the TV behind it.

Eclipse Horizontal

Slides artwork horizontally to reveal and conceal the TV behind it.