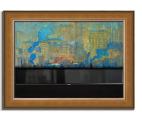

# The Finishing Touch for Any TV

Inspired by mid-century media furnishings, our Edge Media Frame encases any TV in one simple design. Handcrafted out of solid hardwood and custom-finished to blend seamlessly into the décor, Edge brings the finishing touch to any home entertainment system.

Available with audio integration

Handcrafted frame that encases any TV and speakers while hiding the

Finishes: Light Oak, Walnut, Cherry, Grain White, Grain Black, Matte White, Matte Black, or any custom

Edge Media Frame

mounting and wiring.

paint color.

Our Moving Art Screens elegantly frame your TV, concealing it behind beautifully printed artwork. Choose from our curated art and frame galleries to create a one-of-a-kind statement piece that perfectly complements your décor.