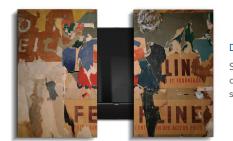

— MOVING ART SCREENS ———

# Technology That Moves You

Edge Media Frame

mounting and wiring.

paint color.

Our Moving Art Screens elegantly frame your TV, concealing it behind beautifully printed artwork. Choose from our curated art and frame galleries to create a one-of-a-kind statement piece that perfectly complements your décor.