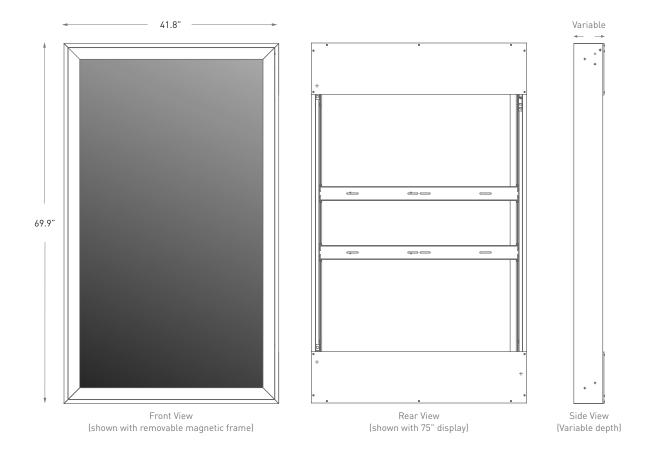

# $Technical\ Specifications^*$

| 69.9"                                                |
|------------------------------------------------------|
| 41.8"                                                |
| 8" (available for 6" or 10" wall depth upon request) |
| ~220 lbs. (includes install kit, display & glass)    |
| Baltic Birch plywood with metal enclosure            |
| Display's built-in speakers or USB output            |
|                                                      |