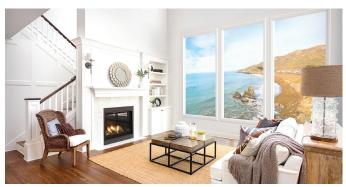

LiquidView Panoram

### Key Features

- Transform any room or space with a spectacular view
- Access to growing library of 24-hour views
- Footage automatically synchronizes with location and time of day
- Manage content via the LiquidView smartphone app (coming soon)
- Includes 75" commercial-grade 4K
  HDR display, tempered glass for screen
  protection and reflective effect, LV Media
  Player, network interface, recess kit with
  all mounting hardware, and trim-ready
  installation kit
- Available as single screen Vista Window or as three-screen Panorama Window