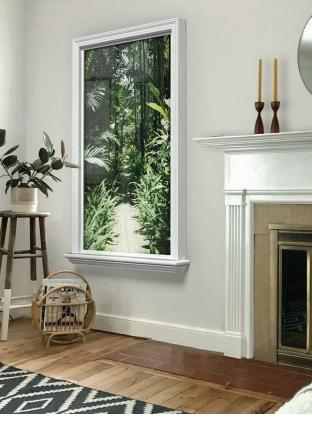

## Now Every Room Has a View

In-Wall Vista Window

On-Wall Vista Window (coming soon)

#### Description

LiquidView's Digital Window enables you to transform any room by changing the view at any time. This is an elegant and impactful solution for spaces that have no windows, an undesirable view, or where lighting is poor. LiquidView Windows were designed in collaboration with renowned innovation firm IDEO, and come with access to LiquidView's ever-growing library of stunning 24-hour views that sync to wherever you are—shot by expert cinematographers from around the world.

### Key Features

- Transform any room or space with a spectacular view
- Access to growing library of 24-hour views
- Footage automatically synchronizes with location and time of day
- Manage content via the LiquidView smartphone app (coming soon)
- Includes 75" commercial-grade 4K
  HDR display, tempered glass for screen
  protection and reflective effect, LV Media
  Player, network interface, recess kit with
  all mounting hardware, and trim-ready
  installation kit
- Available as single screen Vista Window or as three-screen Panorama Window