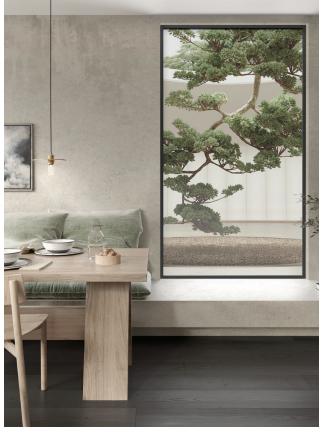

## Now Every Room Has a View

In-Wall Vista Window

On-Wall Vista Window (coming soon)

#### Description

LiquidView's Digital Window enables you to transform any room by changing the view at any time. This is an elegant and impactful solution for spaces that have no windows, an undesirable view, or where lighting is poor. LiquidView Windows were designed in collaboration with renowned innovation firm IDEO, and come with access to LiquidView's ever-growing library of stunning 24-hour views that sync to wherever you are—shot by expert cinematographers from around the world.

### Key Features

- Transform any room or space with a spectacular view
- Access to growing library of 24-hour views
- Footage automatically synchronizes with location and time of day
- Manage content via the LiquidView smartphone app (coming soon)
- Includes 75" commercial-grade 4K
  HDR display, tempered glass for screen
  protection and reflective effect, LV Media
  Player, network interface, recess kit with
  all mounting hardware, and trim-ready
  installation kit
- Available as single screen Vista Window or as three-screen Panorama Window