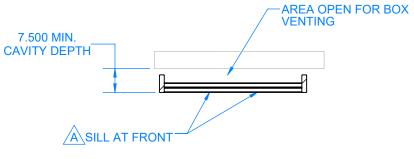

## **BASIC INSTALLATION INSTRUCTIONS:**

- 1 PREPARE WALL PER ROUGH-IN FRAMING REQUIREMENTS
  - A SILLS MUST BE AT FRONT FOR VENTING
  - B\ 2X8 FRAMING RECOMMENDED FOR STANDARD RECESSED INSTALLATION\*
- 2 INSTALL BACK BOX USING PRE-DRILLED HOLES IN 4 CORNERS
- 3 ASSEMBLE FRAME AND INSTALL DISPLAY USING THE PROVIDED CLAMP BRACKETS
- 4 HOOK FRAME ASSEMBLY INTO BACK BOX
- 5 INSTALL LANYARDS
- 6 INSTALL WIRING THROUGH WIRE ACCESS PORTS
- 7 SECURE FRAME ASSEMBLY TO BACK BOX USING PROVIDED CHROME SOCKET SCREWS
- 8 INSTALL GLASS ASSEMBLY
- 9 PRE-PAINT AND INSTALL MAGNETIC TRIM (REMOVABLE FOR SERVICE)
- 10 ATTACH PERIMETER CASING TO BACK BOX EDGE USING BRAD NAILS OR EQUIVALENT (PAINT AS NEEDED)
- 11 SEE LIQUIDVIEW WINDOW INSTALLATION MANUAL FOR MORE DETAILED INFORMATION

\*SHALLOW INSTALLATION KITS FOR 2X6 WALL DEPTHS AVAILABLE (CUSTOM ORDER)

**SCALE 1:30** 

SECTION E-E OVERHEAD VIEW SILL FRAMING SCALE 1:30

SCALE 1:30

1 (888) 213-5015 | WWW.LEONSPEAKERS.COM

DESCRIPTION

TECH DWG, LIQUIDVIEW WINDOW SLV-4 (75)