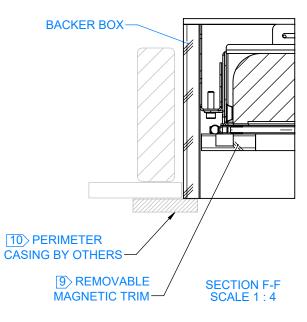

## **BASIC INSTALLATION INSTRUCTIONS:**

- 1 PREPARE WALL PER ROUGH-IN FRAMING REQUIREMENTS
  - A SILLS MUST BE AT FRONT FOR VENTING
  - B\ 2X8 FRAMING RECOMMENDED FOR STANDARD RECESSED INSTALLATION\*
- 2 INSTALL BACK BOX USING PRE-DRILLED HOLES IN 4 CORNERS
- 3 ASSEMBLE FRAME AND INSTALL DISPLAY USING THE PROVIDED CLAMP BRACKETS
- 4 HOOK FRAME ASSEMBLY INTO BACK BOX
- 5 INSTALL LANYARDS
- 6 INSTALL WIRING THROUGH WIRE ACCESS PORTS
- 7 SECURE FRAME ASSEMBLY TO BACK BOX USING PROVIDED CHROME SOCKET SCREWS
- 8 INSTALL GLASS ASSEMBLY
- 9 PRE-PAINT AND INSTALL MAGNETIC TRIM (REMOVABLE FOR SERVICE)
- 10 ATTACH PERIMETER CASING TO BACK BOX EDGE USING BRAD NAILS OR EQUIVALENT (PAINT AS NEEDED)
- 11 SEE LIQUIDVIEW WINDOW INSTALLATION MANUAL FOR MORE DETAILED INFORMATION