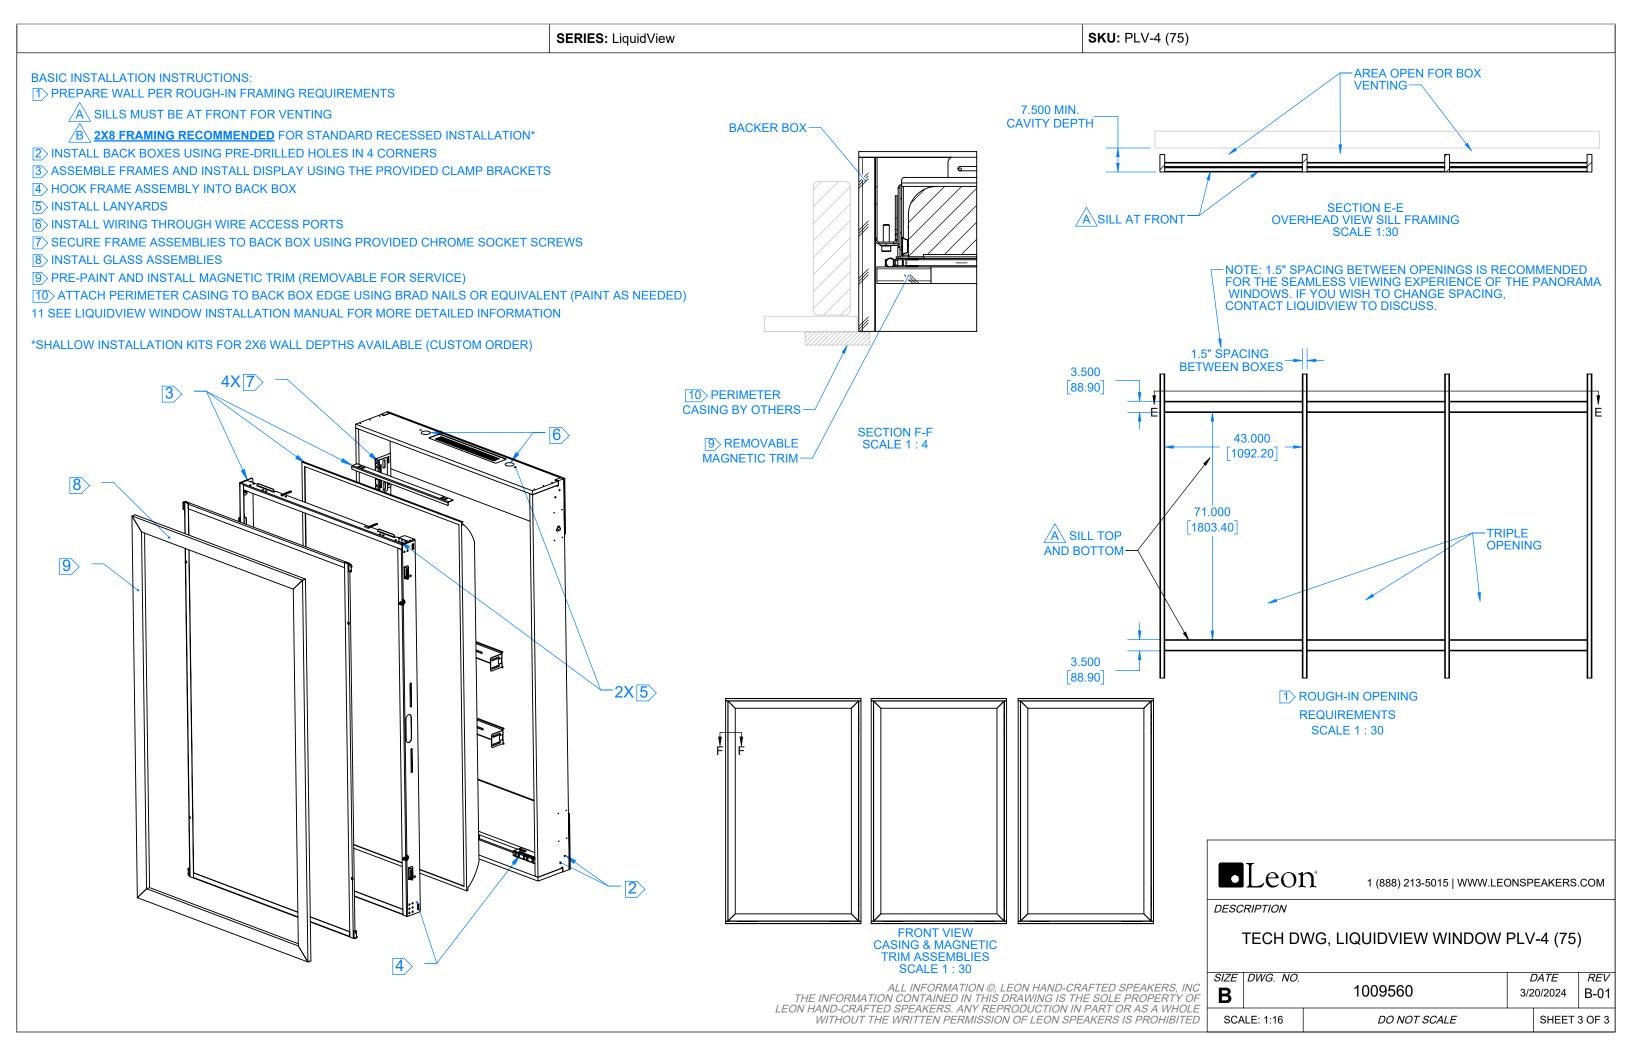

## **BASIC INSTALLATION INSTRUCTIONS:**

- 1 PREPARE WALL PER ROUGH-IN FRAMING REQUIREMENTS
  - A SILLS MUST BE AT FRONT FOR VENTING
  - B\ 2X8 FRAMING RECOMMENDED FOR STANDARD RECESSED INSTALLATION\*
- 2 INSTALL BACK BOX USING PRE-DRILLED HOLES IN 4 CORNERS
- 3 ASSEMBLE FRAME AND INSTALL DISPLAY USING THE PROVIDED CLAMP BRACKETS
- 4 HOOK FRAME ASSEMBLY INTO BACK BOX
- 5 INSTALL LANYARDS
- 6 INSTALL WIRING THROUGH WIRE ACCESS PORTS
- 7 SECURE FRAME ASSEMBLY TO BACK BOX USING PROVIDED CHROME SOCKET SCREWS
- 8 INSTALL GLASS ASSEMBLY
- 9 PRE-PAINT AND INSTALL MAGNETIC TRIM (REMOVABLE FOR SERVICE)
- 10 ATTACH PERIMETER CASING TO BACK BOX EDGE USING BRAD NAILS OR EQUIVALENT (PAINT AS NEEDED)
- 11 SEE LIQUIDVIEW WINDOW INSTALLATION MANUAL FOR MORE DETAILED INFORMATION

\*SHALLOW INSTALLATION KITS FOR 2X6 WALL DEPTHS AVAILABLE (CUSTOM ORDER)

**SCALE 1:30** 

SECTION E-E OVERHEAD VIEW SILL FRAMING SCALE 1:30

SCALE 1:30

1 (888) 213-5015 | WWW.LEONSPEAKERS.COM

DESCRIPTION

TECH DWG, LIQUIDVIEW WINDOW SLV-4 (75)

 SIZE
 DWG. NO.
 DATE
 REV

 B
 1009560
 3/20/2024
 B-01

 SCALE: 1:16
 DO NOT SCALE
 SHEET 2 OF 3

ALL INFORMATION ©, LEON HAND-CRAFTED SPEAKERS, INC THE INFORMATION CONTAINED IN THIS DRAWING IS THE SOLE PROPERTY OF LEON HAND-CRAFTED SPEAKERS. ANY REPRODUCTION IN PART OR AS A WHOLE WITHOUT THE WRITTEN PERMISSION OF LEON SPEAKERS IS PROHIBITED