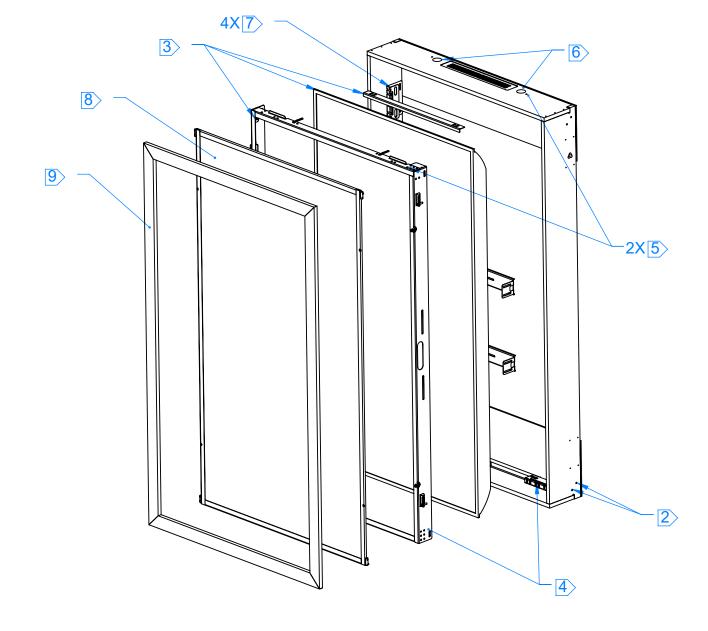

## **BASIC INSTALLATION INSTRUCTIONS:**

- 1 PREPARE WALL PER ROUGH-IN FRAMING REQUIREMENTS
  - A SILLS MUST BE AT FRONT FOR VENTING
  - B\ 2X8 FRAMING RECOMMENDED FOR STANDARD RECESSED INSTALLATION\*
- 2 INSTALL BACK BOX USING PRE-DRILLED HOLES IN 4 CORNERS
- 3 ASSEMBLE FRAME AND INSTALL DISPLAY USING THE PROVIDED CLAMP BRACKETS
- 4 HOOK FRAME ASSEMBLY INTO BACK BOX
- 5 INSTALL LANYARDS
- 6 INSTALL WIRING THROUGH WIRE ACCESS PORTS
- 7 SECURE FRAME ASSEMBLY TO BACK BOX USING PROVIDED CHROME SOCKET SCREWS
- 8 INSTALL GLASS ASSEMBLY
- 9 PRE-PAINT AND INSTALL MAGNETIC TRIM (REMOVABLE FOR SERVICE)
- 10 ATTACH PERIMETER CASING TO BACK BOX EDGE USING BRAD NAILS OR EQUIVALENT (PAINT AS NEEDED)
- 11 SEE LIQUIDVIEW WINDOW INSTALLATION MANUAL FOR MORE DETAILED INFORMATION