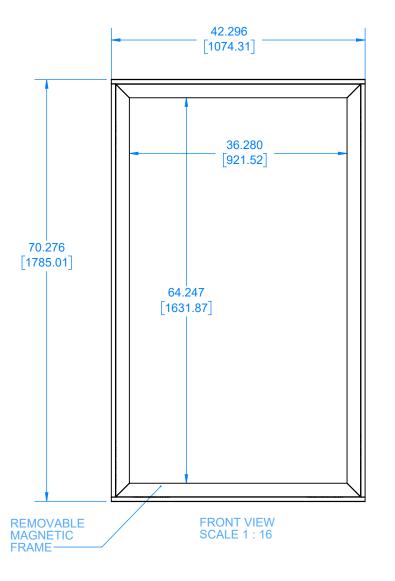

## **FEATURES AND CONFIGURATION NOTES:**

- 1 DIMENSIONS ARE IN INCHES [MILLIMETER]
- 2 DISPLAY SPECIFICATIONS:
  - MODEL: SONY FW-75BZ40L
  - DIMENSIONS (W/ OUT STAND): 66.38 (W) X 38.16 (H) X 3.13 (D)
  - VESA: 11.81IN X 11.81IN [300mm X 300mm]
  - SOUND: BUILT IN SPEAKERS OR USB OUTPUT
- 3 SEE 'SHEET 2' FOR BASIC INSTALLATION INSTRUCTIONS (SLV-4) 4 SEE 'SHEET 3' FOR BASIC INSTALLATION INSTRUCTIONS (PLV-4)

## **BASIC INSTALLATION INSTRUCTIONS:**

- 1 PREPARE WALL PER ROUGH-IN FRAMING REQUIREMENTS
  - A SILLS MUST BE AT FRONT FOR VENTING
  - B\ 2X8 FRAMING RECOMMENDED FOR STANDARD RECESSED INSTALLATION\*
- 2 INSTALL BACK BOX USING PRE-DRILLED HOLES IN 4 CORNERS
- 3 ASSEMBLE FRAME AND INSTALL DISPLAY USING THE PROVIDED CLAMP BRACKETS
- 4 HOOK FRAME ASSEMBLY INTO BACK BOX
- 5 INSTALL LANYARDS
- 6 INSTALL WIRING THROUGH WIRE ACCESS PORTS
- 7 SECURE FRAME ASSEMBLY TO BACK BOX USING PROVIDED CHROME SOCKET SCREWS
- 8 INSTALL GLASS ASSEMBLY
- 9 PRE-PAINT AND INSTALL MAGNETIC TRIM (REMOVABLE FOR SERVICE)
- 10 ATTACH PERIMETER CASING TO BACK BOX EDGE USING BRAD NAILS OR EQUIVALENT (PAINT AS NEEDED)
- 11 SEE LIQUIDVIEW WINDOW INSTALLATION MANUAL FOR MORE DETAILED INFORMATION