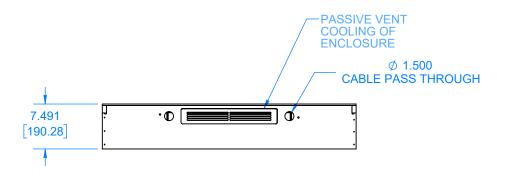

## **FEATURES AND CONFIGURATION NOTES:**

- 1 DIMENSIONS ARE IN INCHES [MILLIMETER]
- 2 DISPLAY SPECIFICATIONS:
  - MODEL: SONY FW-75BZ40L
  - DIMENSIONS (W/ OUT STAND): 66.38 (W) X 38.16 (H) X 3.13 (D)
  - VESA: 11.81IN X 11.81IN [300mm X 300mm]
  - SOUND: BUILT IN SPEAKERS OR USB OUTPUT
- 3 SEE 'SHEET 2' FOR BASIC INSTALLATION INSTRUCTIONS (SLV-4) 4 SEE 'SHEET 3' FOR BASIC INSTALLATION INSTRUCTIONS (PLV-4)

## **BASIC INSTALLATION INSTRUCTIONS:**

- 1 PREPARE WALL PER ROUGH-IN FRAMING REQUIREMENTS
  - A SILLS MUST BE AT FRONT FOR VENTING
  - B\ 2X8 FRAMING RECOMMENDED FOR STANDARD RECESSED INSTALLATION\*
- 2 INSTALL BACK BOX USING PRE-DRILLED HOLES IN 4 CORNERS
- 3 ASSEMBLE FRAME AND INSTALL DISPLAY USING THE PROVIDED CLAMP BRACKETS
- 4 HOOK FRAME ASSEMBLY INTO BACK BOX
- 5 INSTALL LANYARDS
- 6 INSTALL WIRING THROUGH WIRE ACCESS PORTS
- 7 SECURE FRAME ASSEMBLY TO BACK BOX USING PROVIDED CHROME SOCKET SCREWS
- 8 INSTALL GLASS ASSEMBLY
- 9 PRE-PAINT AND INSTALL MAGNETIC TRIM (REMOVABLE FOR SERVICE)
- 10 ATTACH PERIMETER CASING TO BACK BOX EDGE USING BRAD NAILS OR EQUIVALENT (PAINT AS NEEDED)
- 11 SEE LIQUIDVIEW WINDOW INSTALLATION MANUAL FOR MORE DETAILED INFORMATION