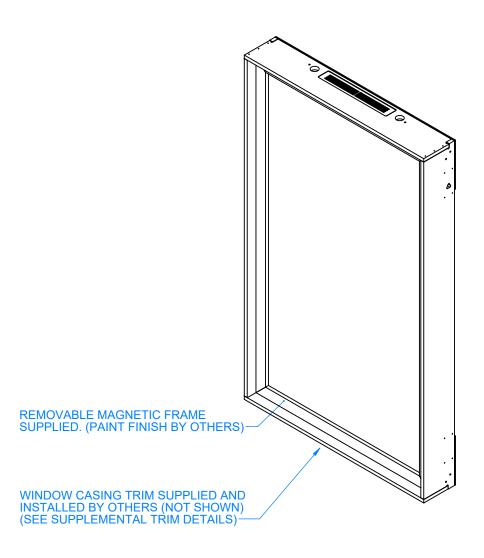

## **BASIC INSTALLATION INSTRUCTIONS:**

- 1 PREPARE WALL PER ROUGH-IN FRAMING REQUIREMENTS
  - A SILLS MUST BE AT FRONT FOR VENTING
  - B\ 2X8 FRAMING RECOMMENDED FOR STANDARD RECESSED INSTALLATION\*
- 2 INSTALL BACK BOX USING PRE-DRILLED HOLES IN 4 CORNERS
- 3 ASSEMBLE FRAME AND INSTALL DISPLAY USING THE PROVIDED CLAMP BRACKETS
- 4 HOOK FRAME ASSEMBLY INTO BACK BOX
- 5 INSTALL LANYARDS
- 6 INSTALL WIRING THROUGH WIRE ACCESS PORTS
- 7 SECURE FRAME ASSEMBLY TO BACK BOX USING PROVIDED CHROME SOCKET SCREWS
- 8 INSTALL GLASS ASSEMBLY
- 9 PRE-PAINT AND INSTALL MAGNETIC TRIM (REMOVABLE FOR SERVICE)
- 10 ATTACH PERIMETER CASING TO BACK BOX EDGE USING BRAD NAILS OR EQUIVALENT (PAINT AS NEEDED)
- 11 SEE LIQUIDVIEW WINDOW INSTALLATION MANUAL FOR MORE DETAILED INFORMATION