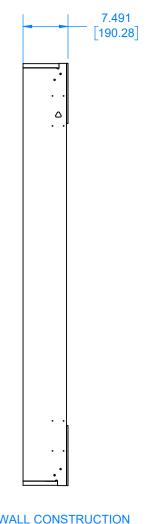

**SKU**: SLV-4 (75) | PLV-4 (75) **SERIES:** LiquidView

2X8 WALL CONSTRUCTION NEEDED TO ACCOMMODATE STANDARD LIQUIDVIEW WINDOW\*

\* 5.87" 2X6 DEPTH AVAILABLE (CUSTOM ORDER REQUIRED)

ALL INFORMATION ©, LEON HAND-CRAFTED SPEAKERS, INC THE INFORMATION CONTAINED IN THIS DRAWING IS THE SOLE PROPERTY OF LEON HAND-CRAFTED SPEAKERS. ANY REPRODUCTION IN PART OR AS A WHOLE WITHOUT THE WRITTEN PERMISSION OF LEON SPEAKERS IS PROHIBITED

## **BASIC INSTALLATION INSTRUCTIONS:**

- 1 PREPARE WALL PER ROUGH-IN FRAMING REQUIREMENTS
  - A SILLS MUST BE AT FRONT FOR VENTING
  - B\ 2X8 FRAMING RECOMMENDED FOR STANDARD RECESSED INSTALLATION\*
- 2 INSTALL BACK BOX USING PRE-DRILLED HOLES IN 4 CORNERS
- 3 ASSEMBLE FRAME AND INSTALL DISPLAY USING THE PROVIDED CLAMP BRACKETS
- 4 HOOK FRAME ASSEMBLY INTO BACK BOX
- 5 INSTALL LANYARDS
- 6 INSTALL WIRING THROUGH WIRE ACCESS PORTS
- 7 SECURE FRAME ASSEMBLY TO BACK BOX USING PROVIDED CHROME SOCKET SCREWS
- 8 INSTALL GLASS ASSEMBLY
- 9 PRE-PAINT AND INSTALL MAGNETIC TRIM (REMOVABLE FOR SERVICE)
- 10 ATTACH PERIMETER CASING TO BACK BOX EDGE USING BRAD NAILS OR EQUIVALENT (PAINT AS NEEDED)
- 11 SEE LIQUIDVIEW WINDOW INSTALLATION MANUAL FOR MORE DETAILED INFORMATION