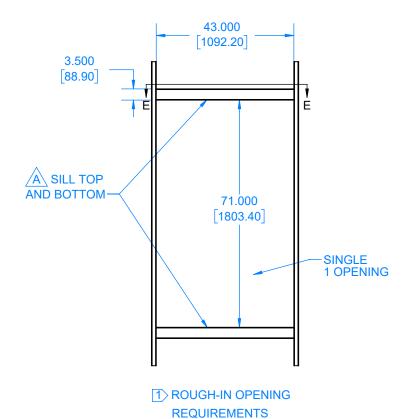

## **BASIC INSTALLATION INSTRUCTIONS:**

- 1 PREPARE WALL PER ROUGH-IN FRAMING REQUIREMENTS
  - A SILLS MUST BE AT FRONT FOR VENTING
  - B\ 2X8 FRAMING RECOMMENDED FOR STANDARD RECESSED INSTALLATION\*
- 2 INSTALL BACK BOX USING PRE-DRILLED HOLES IN 4 CORNERS
- 3 ASSEMBLE FRAME AND INSTALL DISPLAY USING THE PROVIDED CLAMP BRACKETS
- 4 HOOK FRAME ASSEMBLY INTO BACK BOX
- 5 INSTALL LANYARDS
- 6 INSTALL WIRING THROUGH WIRE ACCESS PORTS
- 7 SECURE FRAME ASSEMBLY TO BACK BOX USING PROVIDED CHROME SOCKET SCREWS
- 8 INSTALL GLASS ASSEMBLY
- 9 PRE-PAINT AND INSTALL MAGNETIC TRIM (REMOVABLE FOR SERVICE)
- 10 ATTACH PERIMETER CASING TO BACK BOX EDGE USING BRAD NAILS OR EQUIVALENT (PAINT AS NEEDED)
- 11 SEE LIQUIDVIEW WINDOW INSTALLATION MANUAL FOR MORE DETAILED INFORMATION

\*SHALLOW INSTALLATION KITS FOR 2X6 WALL DEPTHS AVAILABLE (CUSTOM ORDER)

**SCALE 1:30** 

SECTION E-E OVERHEAD VIEW SILL FRAMING SCALE 1:30

SCALE 1:30

1 (888) 213-5015 | WWW.LEONSPEAKERS.COM

DESCRIPTION

TECH DWG, LIQUIDVIEW WINDOW SLV-4 (75)