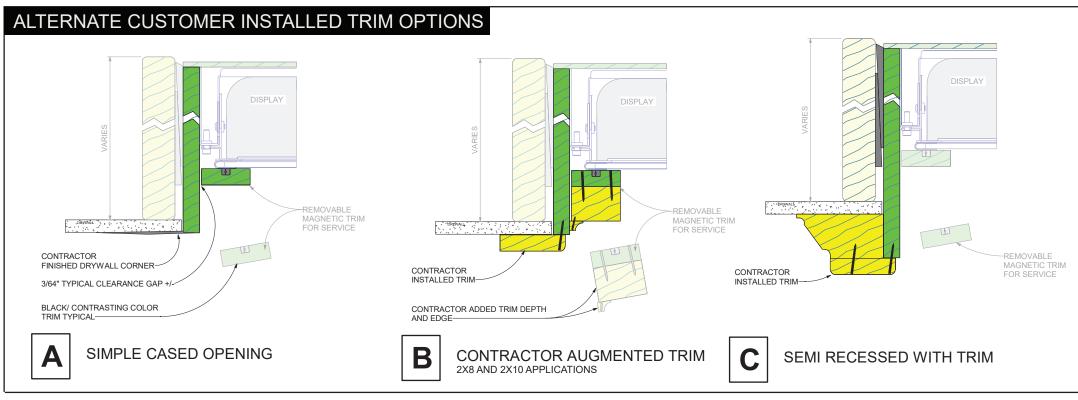

## ALTERNATE CUSTOMER INSTALLED TRIM OPTIONS

SIMPLE CASED OPENING

CONTRACTOR
AUGMENTED TRIM
2X8 AND 2X10 APPLICATIONS

SEMI RECESSED WITH TRIM

| TYPE:             | SHEET NAME:     |
|-------------------|-----------------|
| SINGLE 75         | LIQUIDVIEW TRIM |
| PROJECT/LOCATION: | OPTION VIEWS    |