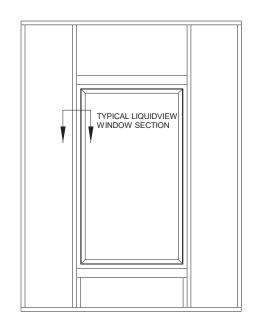

LIQUIDVIEW SUPPLIED

TYPE: SHEET NAME:

STANDARD FRAME

PROJECT/LOCATION:

LIQUIDVIEW TYPICAL SECTIONS

 DRAWING SET:
 DRAWN BY:
 SHEET NO:
 A101

 CUSTOMER:
 CHECKED BY:
 DATE:
 1/10/23

 REVISION:
 REVISION: