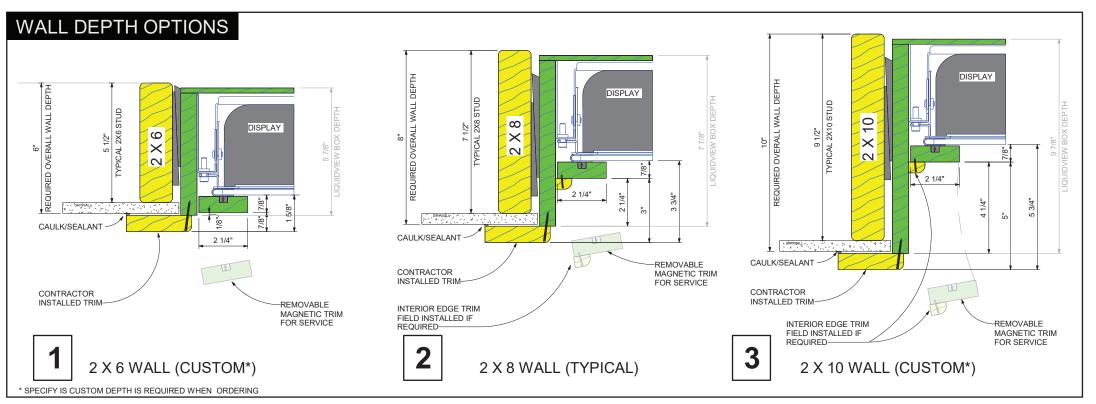

## WALL DEPTH OPTIONS

2 X 6 WALL (CUSTOM\*)

2 X 8 WALL (TYPICAL)

2 X 10 WALL (CUSTOM\*)