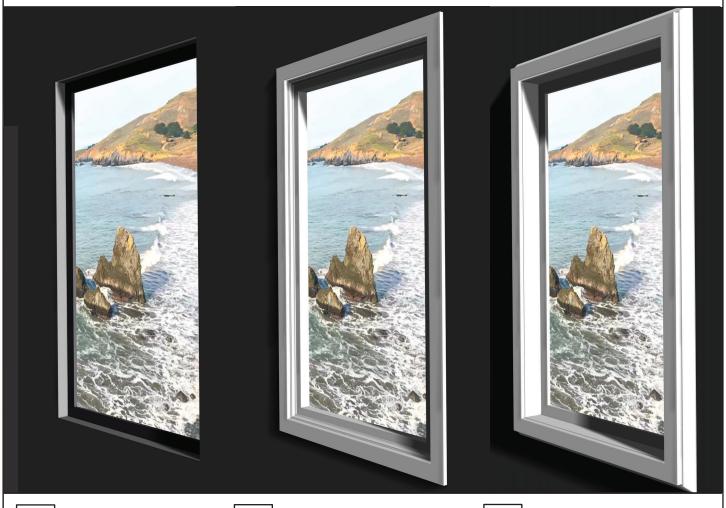

## ALTERNATE CUSTOMER INSTALLED TRIM OPTIONS

SIMPLE CASED OPENING

CONTRACTOR
AUGMENTED TRIM
2X8 AND 2X10 APPLICATIONS

SEMI RECESSED WITH TRIM

| TYPE:             | SHEET NAME:     |
|-------------------|-----------------|
| SINGLE 75         | LIQUIDVIEW TRIM |
| PROJECT/LOCATION: | OPTION VIEWS    |

| PRAWING SET: | DRAWN BY:      | ΑН | SHEET NO: | A10     |
|--------------|----------------|----|-----------|---------|
| SUSTOMER:    | CHECKED<br>BY: |    | DATE:     | 1/10/23 |
|              |                |    |           |         |