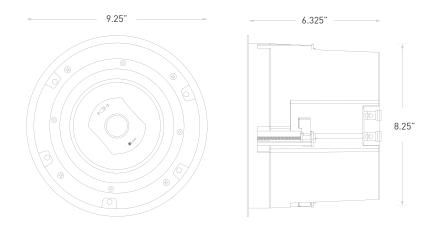

# TECHNICAL SPECIFICATIONS

| Outer Flange | 9.25" dia.                                 | Components  | 6" woofers; 1" adjustable silk-dome tweeters |
|--------------|--------------------------------------------|-------------|----------------------------------------------|
| Cut-Out      | 8.25" dia.                                 | Impedance   | 6Ω                                           |
| Depth        | 6.325"                                     | Rec. Power  | 50-100W                                      |
| Weight       | 3.5 lbs.                                   | Freq. Resp. | 45–22kHz (+/- 3dB)                           |
| Grill        | Perforated metal (custom grills available) | Sensitivity | 89dB@2.83V/1m                                |
|              |                                            |             |                                              |