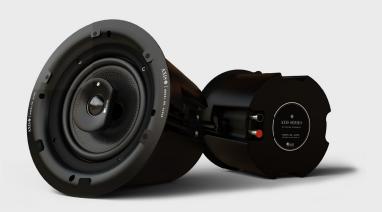

#### Description

Leon's premium Axis AxV60 in-ceiling speakers offer a perfect mix of flexibility and performance. To accommodate a wide variety of design aesthetics, each speaker comes with a round or square grill which can be custom painted to match any wall color. Featuring 6" woofers and 1" silk-dome tweeters, Leon's Axis AxV60 is the perfect complement to our Horizon or Profile Series speakers to round out a 5- or 7-channel surround sound system.

### **Key Features**

- 6" high-performance woofer and 1" articulating silk-dome tweeter provides articulate high-end and refined bass
- Sealed and tuned enclosure prevents sound from traveling into other rooms
- Available with either a square or circle magnetic grill (ships standard with circle grill)
- Custom painted grills available to match any color code or paint swatch
- Easily accessible EQ switch to tailor the sound to the room
- Available with pre-construction brackets