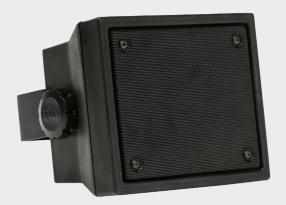

## Description

Terra Five Series are handcrafted outdoor speakers designed with a modern angular look, perfect for under overhangs or landscape specific installations and IP67 rated to deliver high-performance sound while withstanding the elements.

## Key Features

- Seamless, one-piece indestructible Polyethylene plastic cabinet
- Available in three different sizes
- IP67 rated, made in the USA
- Available in Black, White or Green (custom colors also available)

## TECHNICAL SPECIFICATIONS

| Height            | 7"                                | Components  | (1) 5.25" woofer; (1) coaxial mounted 19mm tweeter |
|-------------------|-----------------------------------|-------------|----------------------------------------------------|
| Width             | 8"                                | Impedance   | 8Ω                                                 |
| Depth             | 5.25"                             | Rec. Power  | 125 Watts Undistorted Power                        |
| Weight            | 7 lbs                             | Temp. range | -25° to 175° (-31c to 80c)                         |
| Material          | Polyethylene UniCavity™ Enclosure | Freq. Resp. | 90 Hz to 22 KHz +/-3dB                             |
| Standard Finishes | Black, White and Green            | Sensitivity | 89dB (1 watt @1 meter)                             |
|                   |                                   |             |                                                    |