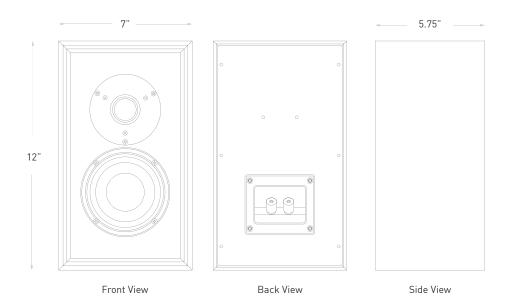

## TECHNICAL SPECIFICATIONS

| Height      | 12"                                                                                             | Components     | 4" ultra-thin woofers; 1" silk-dome tweeters |
|-------------|-------------------------------------------------------------------------------------------------|----------------|----------------------------------------------|
| Width       | 7"                                                                                              | Impedance      | 6Ω                                           |
| Depth       | 5.75"                                                                                           | Rec. Power     | 25-125W                                      |
| Weight      | 12-18 lbs.                                                                                      | Max. Output    | 110 dB avg; 104 dB peak                      |
| Material    | Solid hardwood                                                                                  | Coverage       | Hor: 140°; Vert: 110°                        |
| Finish      | Light Oak, Walnut, Cherry, Grain Black, Grain<br>White, Matte Black, Matte White, or any custom | Freq. Resp.    | 95-20kHz                                     |
|             | hardwood or paint color                                                                         | Sensitivity    | 87dB@2.83V/1m                                |
| Grill       | Black Fabric (custom grills available)                                                          | Configurations | L/R Stereo Pair                              |
| Connections | Spring-loaded terminals                                                                         |                |                                              |
|             |                                                                                                 |                |                                              |