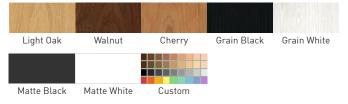

### Available Finishes

#### **Key Features**

- 4" ultra-thin, audiophile-grade woofers and 1" silk-dome tweeters provide extreme precision and musical detail
- Solid hardwood construction provides rigid acoustic suspension for tight bass and rich tonality
- Available in Light Oak, Walnut, Cherry, Grain Black, Grain White, Matte Black, Matte White, or any custom hardwood or paint color
- Handcrafted in the USA