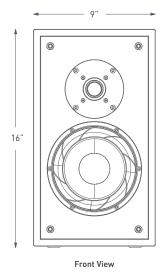

TECHNICAL SPECIFICATIONS

| Height      | 16"                                                                                           |
|-------------|-----------------------------------------------------------------------------------------------|
| Width       | 9"                                                                                            |
| Depth       | 12.75"; 14" with grill and hardware                                                           |
| Material    | Solid hardwood enclosure; solid aluminum baffle                                               |
| Weight      | 25 lbs.                                                                                       |
| Finish      | Ash (Natural), Black Walnut (Natural), Grain White,<br>Grain Black, or any custom paint color |
| Grill       | Matte black fabric (custom grills available)*                                                 |
| Connections | Copper binding post                                                                           |
|             |                                                                                               |