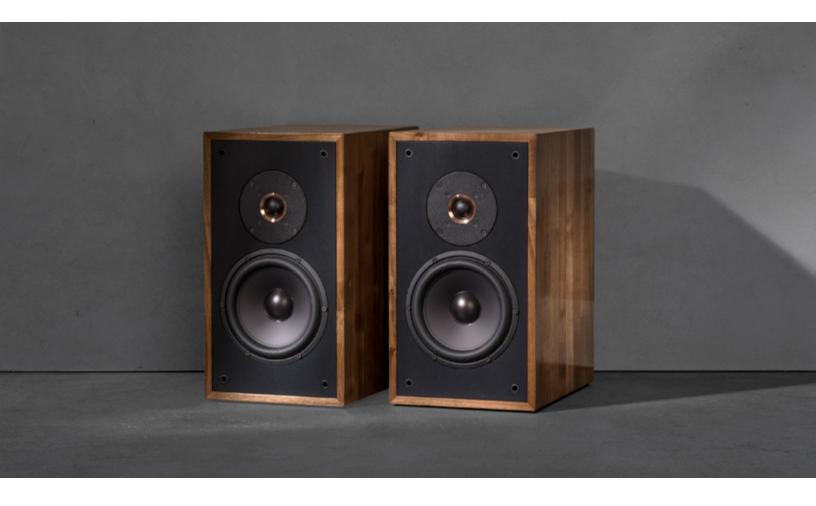

## Description

Leon's flagship Timbre SEVEN bookshelf speakers celebrate a 20year history of American craftsmanship, acoustic engineering, and timeless aesthetics. Each speaker features handmade 7" aluminum cone woofers and 25mm cloth-dome tweeters mounted in a solid billet aluminum baffle. The cabinet is handcrafted from 1" solid hardwood butcher-block and hand finished to bring out the natural character of the wood. Ideal for a contemporary two-channel listening room or filling a dedicated space with high-output, theater-quality sound.

## Available Finishes

hardwoods

**Key Features** 

- Handmade 7" aluminum cone woofers and 25mm cloth-dome tweeters
- 1" solid hardwood butcher-block cabinets and solid aluminum baffles provide unparalleled structural rigidity while decreasing unwanted resonance
- Unrivaled high-fidelity sound experience featuring smooth, effortless high frequencies and musical bass that captures the nuances and character of any performance
- Sonically-matched to our Horizon, Profile and Detail SEVEN Series for home theater and maximum design flexibility
- Meticulously handcrafted, detailed, and tested in the USA
- High design media rooms
- Critical two-channel listening environments
- Dedicated home theater
- Living Space Theater<sup>™</sup>