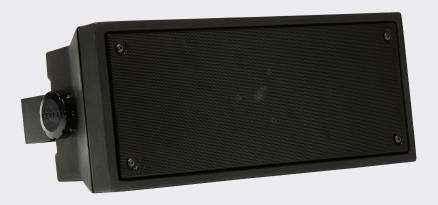

## Description

Terra Five Series are handcrafted outdoor speakers designed with a modern angular look, perfect for under overhangs or landscape specific installations and IP67 rated to deliver high-performance sound while withstanding the elements.

## Key Features

- Seamless, one-piece indestructible Polyethylene plastic cabinet
- Available in three different sizes
- IP67 rated, made in the USA
- Available in Black, White or Green (custom colors also available)