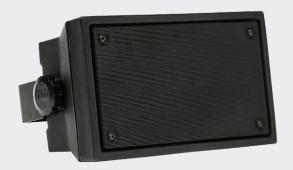

## Description

Terra Five Series are handcrafted outdoor speakers designed with a modern angular look, perfect for under overhangs or landscape specific installations and IP67 rated to deliver high-performance sound while withstanding the elements.

## Key Features

- Seamless, one-piece indestructible Polyethylene plastic cabinet
- Available in three different sizes
- IP67 rated, made in the USA
- Available in Black, White or Green (custom colors also available)