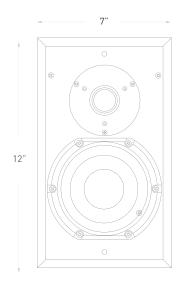

## TECHNICAL SPECIFICATIONS

| Height      | 12"                                    |
|-------------|----------------------------------------|
| Width       | 7"                                     |
| Depth       | 3.75" (4" with grill)                  |
| Weight      | 15 lbs.                                |
| Material    | MDF enclosure                          |
| Finish      | Matte Black (or any custom finish)     |
| Grill       | Black Fabric (custom grills available) |
| Connections | 5-way binding post                     |
| Mounting    | DsFMB, FLSH, DsTTS                     |
|             |                                        |

## **Key Features**

- 5" high-performance woofers and 1" silk-dome tweeters reproduce music and dialogue with stunning authenticity
- Sonically-matched rear surrounds complement Horizon Hz44 and Profile Pr44 Series speakers
- 3.75" depth allows for unobtrusive on-wall installation
- Custom finishes available to match any color swatch or paint code
- Mounts directly to the wall with Leon's exclusive FlexMount™ articulating bracket for perfect stereo imaging
- Solid MDF construction, handcrafted in the USA