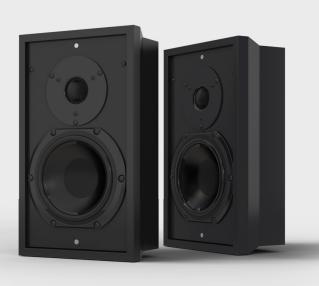

## Description

Leon's Detail Ds44 on-wall rear channel surround speakers are handcrafted from solid 1" MDF. As thin as only 3.75" deep, they provide an excellent alternative to in-wall speakers, allowing for easy installation, better stereo imaging, and enhanced sonic clarity. The Detail Ds44 surrounds perfectly complement the Horizon Hz55 and Profile Pr55Series speakers.

## **Key Features**

- 5" high-performance woofers and 1" silk-dome tweeters reproduce music and dialogue with stunning authenticity
- Sonically-matched rear surrounds complement Horizon Hz44 and Profile Pr44 Series speakers
- 3.75" depth allows for unobtrusive on-wall installation
- Custom finishes available to match any color swatch or paint code
- Mounts directly to the wall with Leon's exclusive FlexMount™ articulating bracket for perfect stereo imaging
- Solid MDF construction, handcrafted in the USA