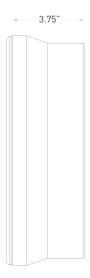

## Description

Leon's Detail Ds44 on-wall rear channel surround speakers are handcrafted from solid 1" MDF. As thin as only 3.75" deep, they provide an excellent alternative to in-wall speakers, allowing for easy installation, better stereo imaging, and enhanced sonic clarity. The Detail Ds44 surrounds perfectly complement the Horizon Hz55 and Profile Pr55Series speakers.

## TECHNICAL SPECIFICATIONS

| Height      | 12"                                    |
|-------------|----------------------------------------|
| Width       | 7"                                     |
| Depth       | 3.75" (4" with grill)                  |
| Weight      | 15 lbs.                                |
| Material    | MDF enclosure                          |
| Finish      | Matte Black (or any custom finish)     |
| Grill       | Black Fabric (custom grills available) |
| Connections | 5-way binding post                     |
| Mounting    | DsFMB, FLSH, DsTTS                     |
|             |                                        |